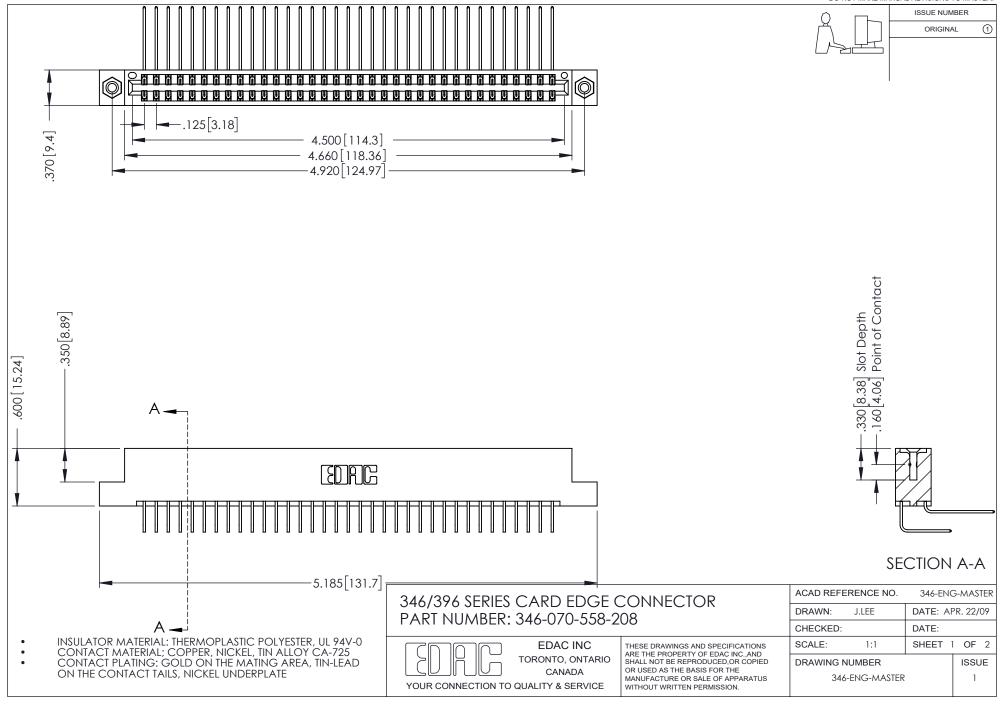

## **Contact Code 556**

INSULATOR MATERIAL: THERMOPLASTIC POLYESTER, UL 94V-0 CONTACT MATERIAL; COPPER, NICKEL, TIN ALLOY CA-725 CONTACT PLATING: GOLD ON THE MATING AREA, TIN-LEAD

ON THE CONTACT TAILS, NICKEL UNDERPLATE

## 346/396 SERIES CARD EDGE CONNECTOR CONTACT CODE 555,556,558,559,560 DIMENSIONS

YOUR CONNECTION TO QUALITY & SERVICE

**EDAC INC** TORONTO, ONTARIO CANADA

THESE DRAWINGS AND SPECIFICATIONS ARE THE PROPERTY OF EDAC INC.,AND SHALL NOT BE REPRODUCED, OR COPIED OR USED AS THE BASIS FOR THE MANUFACTURE OR SALE OF APPARATUS WITHOUT WRITTEN PERMISSION.