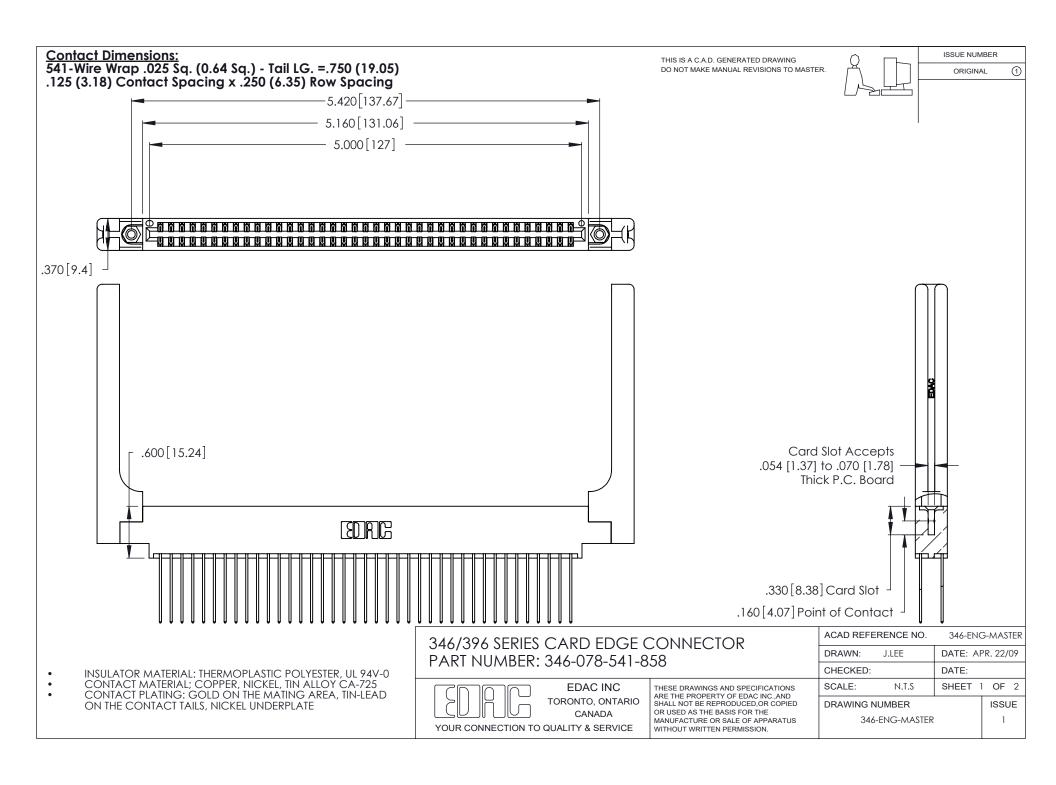

THIS IS A C.A.D. GENERATED DRAWING DO NOT MAKE MANUAL REVISIONS TO MASTER.

ISSUE NUMBER

ORIGINAL

1

**Contact Code 555** 

Contact Code 556

**Contact Code 558** 

**Contact Code 559** 

Contact Code 560

INSULATOR MATERIAL: THERMOPLASTIC POLYESTER, UL 94V-0 CONTACT MATERIAL; COPPER, NICKEL, TIN ALLOY CA-725 CONTACT PLATING: GOLD ON THE MATING AREA, TIN-LEAD

ON THE CONTACT TAILS, NICKEL UNDERPLATE

346/396 SERIES CARD EDGE CONNECTOR CONTACT CODE 555,556,558,559,560 DIMENSIONS

YOUR CONNECTION TO QUALITY & SERVICE

**EDAC INC** TORONTO, ONTARIO CANADA

THESE DRAWINGS AND SPECIFICATIONS ARE THE PROPERTY OF EDAC INC.,AND SHALL NOT BE REPRODUCED, OR COPIED OR USED AS THE BASIS FOR THE MANUFACTURE OR SALE OF APPARATUS WITHOUT WRITTEN PERMISSION.