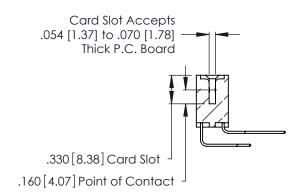

INSULATOR MATERIAL: THERMOPLASTIC POLYESTER, UL 94V-0 CONTACT MATERIAL; COPPER, NICKEL, TIN ALLOY CA-725

CONTACT PLATING: GOLD ON THE MATING AREA, TIN-LEAD ON THE CONTACT TAILS, NICKEL UNDERPLATE

346/396 SERIES CARD EDGE CONNECTOR PART NUMBER: 346-082-559-804