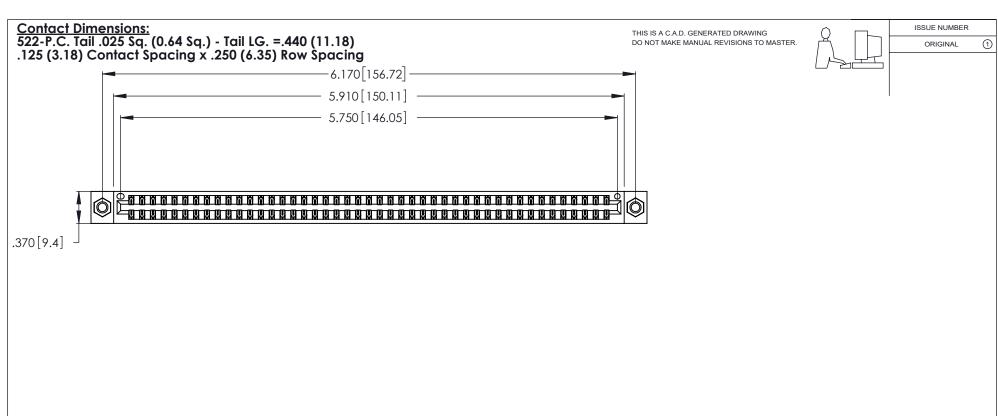

INSULATOR MATERIAL: THERMOPLASTIC POLYESTER, UL 94V-0 CONTACT MATERIAL; COPPER, NICKEL, TIN ALLOY CA-725

CONTACT PLATING: GOLD ON THE MATING AREA, TIN-LEAD ON THE CONTACT TAILS, NICKEL UNDERPLATE

346/396 SERIES CARD EDGE CONNECTOR PART NUMBER: 346-090-522-807

346-ENG-MASTER

THIS IS A C.A.D. GENERATED DRAWING DO NOT MAKE MANUAL REVISIONS TO MASTER.

ISSUE NUMBER

ORIGINAL

1

**Contact Code 555** 

Contact Code 556

**Contact Code 558** 