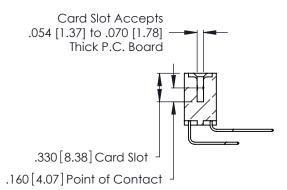

Contact Dimensions:
559-90 Degree Bend (Code 541 Contacts)
See Sheet 2 for Contact Code 555, 556, 558, 559, 560 Dimensions ISSUE NUMBER THIS IS A C.A.D. GENERATED DRAWING DO NOT MAKE MANUAL REVISIONS TO MASTER. -6.295 [159.89] 6.035 [153.29] 5.875 [149.23] .370 [9.4]