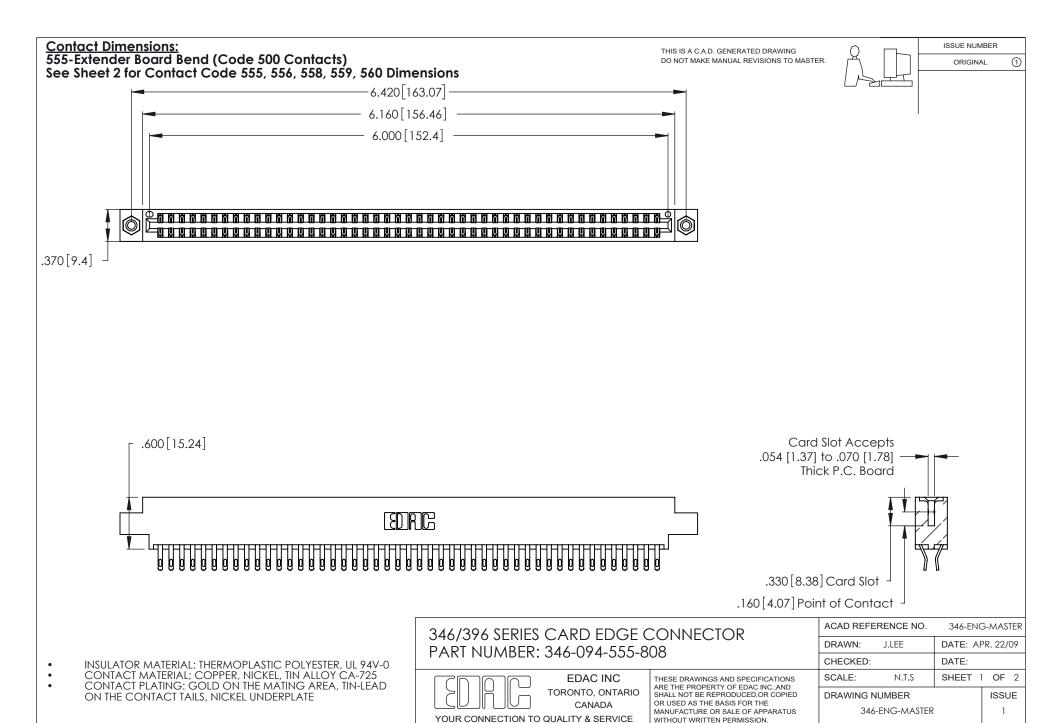

THIS IS A C.A.D. GENERATED DRAWING DO NOT MAKE MANUAL REVISIONS TO MASTER.

ISSUE NUMBER

ORIGINAL

1

**Contact Code 555** 

Contact Code 556

**Contact Code 558** 

**Contact Code 559** 

Contact Code 560

INSULATOR MATERIAL: THERMOPLASTIC POLYESTER, UL 94V-0 CONTACT MATERIAL; COPPER, NICKEL, TIN ALLOY CA-725 CONTACT PLATING: GOLD ON THE MATING AREA, TIN-LEAD

ON THE CONTACT TAILS, NICKEL UNDERPLATE

346/396 SERIES CARD EDGE CONNECTOR CONTACT CODE 555,556,558,559,560 DIMENSIONS

YOUR CONNECTION TO QUALITY & SERVICE

**EDAC INC** TORONTO, ONTARIO CANADA

THESE DRAWINGS AND SPECIFICATIONS ARE THE PROPERTY OF EDAC INC.,AND SHALL NOT BE REPRODUCED, OR COPIED OR USED AS THE BASIS FOR THE MANUFACTURE OR SALE OF APPARATUS WITHOUT WRITTEN PERMISSION.