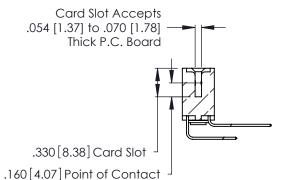

Contact Dimensions:
559-90 Degree Bend (Code 541 Contacts)
See Sheet 2 for Contact Code 555, 556, 558, 559, 560 Dimensions ISSUE NUMBER THIS IS A C.A.D. GENERATED DRAWING DO NOT MAKE MANUAL REVISIONS TO MASTER. ORIGINAL 1 -6.420[163.07] 6.160 [156.46] 6.000 [152.4] .370 [9.4]