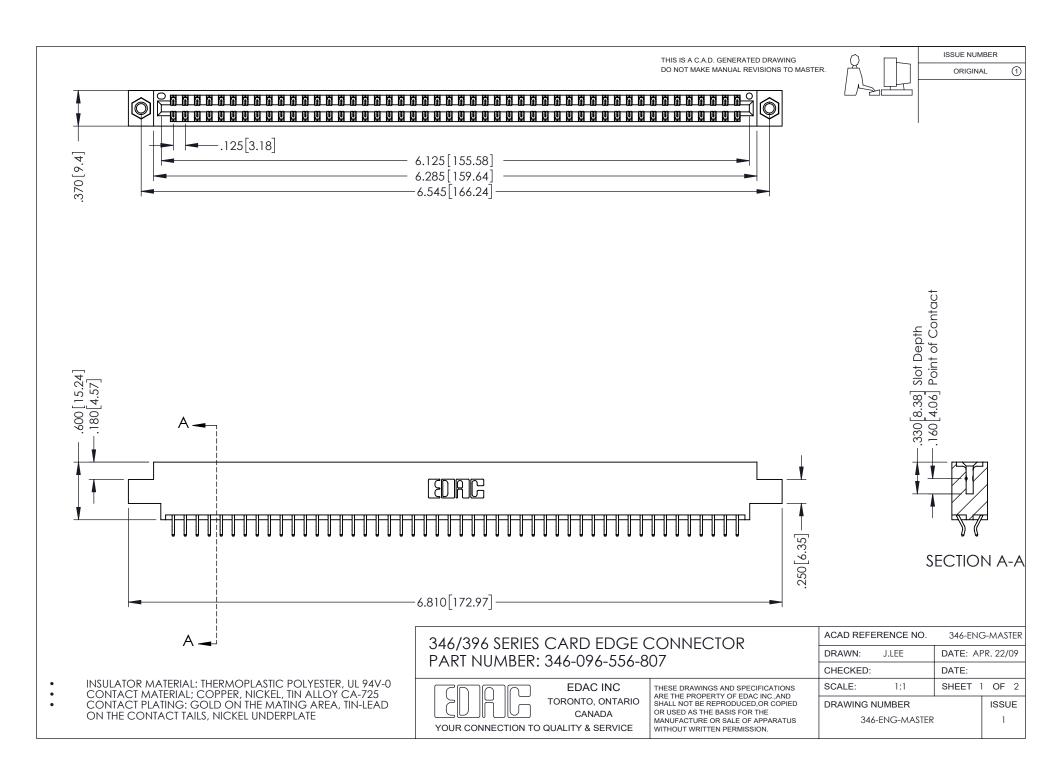

## **Contact Code 556**

INSULATOR MATERIAL: THERMOPLASTIC POLYESTER, UL 94V-0 CONTACT MATERIAL; COPPER, NICKEL, TIN ALLOY CA-725 CONTACT PLATING: GOLD ON THE MATING AREA, TIN-LEAD

ON THE CONTACT TAILS, NICKEL UNDERPLATE

## 346/396 SERIES CARD EDGE CONNECTOR CONTACT CODE 555,556,558,559,560 DIMENSIONS

YOUR CONNECTION TO QUALITY & SERVICE

**EDAC INC** TORONTO, ONTARIO CANADA

THESE DRAWINGS AND SPECIFICATIONS ARE THE PROPERTY OF EDAC INC.,AND SHALL NOT BE REPRODUCED, OR COPIED OR USED AS THE BASIS FOR THE MANUFACTURE OR SALE OF APPARATUS WITHOUT WRITTEN PERMISSION.