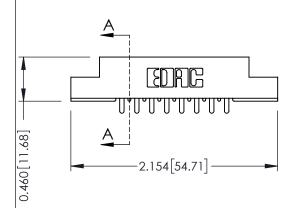

**Mounting Option** 

**Contact Detail** 

07-M3-0.5 Metric Threaded Inserts

521-P.C. Tail .037x.013(0.94x0.33) - Tail LG.=.125(3.18) .156 [3.96] Contact Spacing x .140 [3.56] Row Spacing THIS IS A C.A.D. GENERATED DRAWING