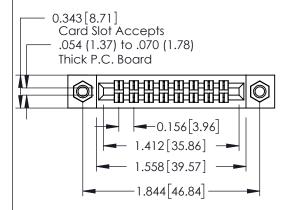

**Mounting Option** 

**Contact Detail** 

07-M3-0.5 Metric Threaded Inserts

521-P.C. Tail .037x.013(0.94x0.33) - Tail LG.=.125(3.18) .156 [3.96] Contact Spacing x .140 [3.56] Row Spacing THIS IS A C.A.D. GENERATED DRAWING

305 Assembly

0.125[3.18]

Point of Contact

0.330 [8.38] Card Slot