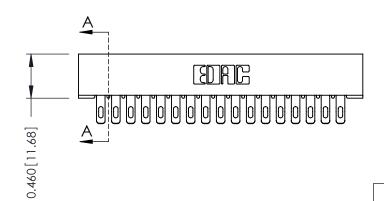

**Contact Detail** 

**Mounting Option** 

305 / 315 / 355 Card Edge Connector Part Number: 355-034-555-501

YOUR CONNECTION TO QUALITY & SERVICE

| ACAD REFERENCE NO. 305 ENG MASTER |                   |
|-----------------------------------|-------------------|
| DRAWN: J.LEE                      | DATE: SEPT. 21/09 |
| CHECKED:                          | DATE:             |
| SCALE: NTS                        | SHEET 1 OF 2      |
| DRAWING NUMBER                    | ISSUE             |