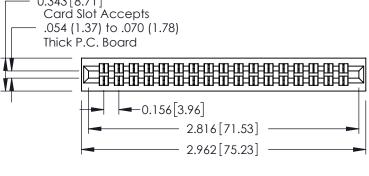

555-Extender Board Bend (Code 500 Contacts) 01-No Mounting Lugs .156 [3.96] Contact Spacing x .140 [3.56] Row Spacing 0.343[8.71] Card Slot Accepts .054 (1.37) to .070 (1.78) Thick P.C. Board 0.156 3.96 — 2.816[71.53] -2.962 [75.23]