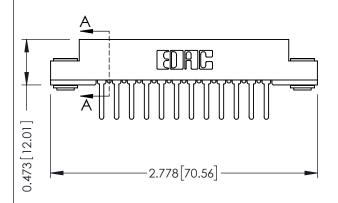

## SECTION A-A

307 ENG MASTER
DATE: AUG. 11/09

SHEET 1 OF 3

J.LEE

307 Assembly

NTS

| 307 / 357 Card Edge Connector<br>Part Number: 357-012-527-103 |                            |                                                                   | AC |
|---------------------------------------------------------------|----------------------------|-------------------------------------------------------------------|----|
|                                                               |                            |                                                                   | DF |
|                                                               |                            |                                                                   | СТ |
|                                                               | EDAC INC                   | THESE DRAWINGS AND SPECIFICATIONS ARE THE PROPERTY OF EDAC INCAND | S  |
|                                                               | TORONTO, ONTARIO<br>CANADA | SHALL NOT BE REPRODUCED, OR COPIED OR USED AS THE BASIS FOR THE   | DF |
| YOUR CONNECTION TO                                            | QUALITY & SERVICE          | MANUFACTURE OR SALE OF APPARATUS<br>WITHOUT WRITTEN PERMISSION    |    |