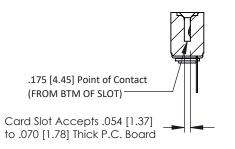

Mounting Option
.116 (2.95) I.D. Floating Eyelets

**Contact Detail** 

PC Tail .046x.013(1.17x0.33) - Tail LG=.358(9.09) .156 [3.96] Contact Spacing x .200 [5.08] Row Spacing THIS IS A C.A.D. GENERATED DRAWING DO NOT MAKE MANUAL REVISIONS TO MAS