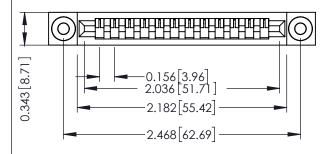

Mounting Option
.116 (2.95) I.D. Floating Eyelets

**Contact Detail** 

PC Tail .046x.013(1.17x0.33) - Tail LG=.358(9.09) .156 [3.96] Contact Spacing x .200 [5.08] Row Spacing THIS IS A C.A.D. GENERATED DRAWING DO NOT MAKE MANUAL REVISIONS TO MAS