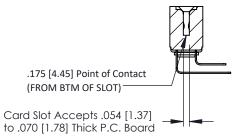

## SECTION A-A

307 / 357 Card Edge Connector Part Number: 357-015-459-103

**EDAC INC** TORONTO, ONTARIO CANADA

THESE DRAWINGS AND SPECIFICATIONS ARE THE PROPERTY OF EDAC INC., AND SHALL NOT BE REPRODUCED,OR COPIED OR USED AS THE BASIS FOR THE MANUFACTURE OR SALE OF APPARATUS WITHOUT WRITTEN PERMISSION.