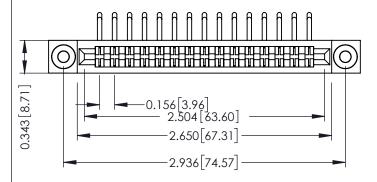

**Contact Detail** 

90 Degree Bend (Code 422 and 440 Contacts) .156 [3.96] Contact Spacing x .200 [5.08] Row Spacing

THIS IS A C.A.D. GENERATED DRAWING DO NOT MAKE MANUAL REVISIONS TO MASTER.

ISSUE NUMBER