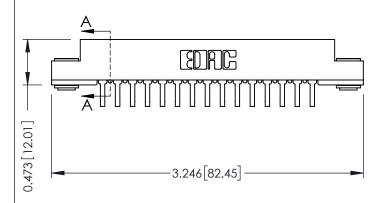

## SECTION A-A

307 / 357 Card Edge Connector Part Number: 357-015-459-103

**EDAC INC** TORONTO, ONTARIO CANADA

THESE DRAWINGS AND SPECIFICATIONS ARE THE PROPERTY OF EDAC INC., AND SHALL NOT BE REPRODUCED,OR COPIED OR USED AS THE BASIS FOR THE MANUFACTURE OR SALE OF APPARATUS WITHOUT WRITTEN PERMISSION.