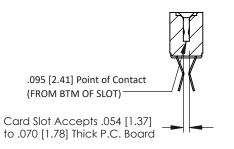

**Mounting Option** #4-40 Unified Threaded Inserts **Contact Detail** 

Extender Board Bend (Code 422 Contacts) .156 [3.96] Contact Spacing x .200 [5.08] Row Spacing





## **See Accompanying Pages for:**

- **Contact Bend Details**
- **Mounting Options**

SECTION A-A



| 307 / 357 Card Edge Connector<br>Part Number: 357-018-460-208 |                                        |                                                                                       |
|---------------------------------------------------------------|----------------------------------------|---------------------------------------------------------------------------------------|
|                                                               | EDAC INC<br>TORONTO, ONTARIO<br>CANADA | THESE DRAWINGS AND<br>ARE THE PROPERTY OF<br>SHALL NOT BE REPRO<br>OR USED AS THE BAS |

YOUR CONNECTION TO QUALITY & SERVICE

J.LEE DATE: AUG. 11/09 SHEET 1 OF 3 307 Assembly

307 ENG MASTER