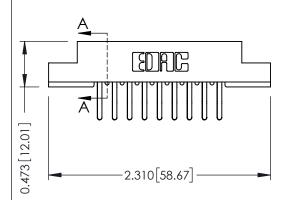

## **See Accompanying Pages for:**

- **Contact Bend Details**
- **Mounting Options**

SECTION A-A

| 307 / 357 Card Edge Connector<br>Part Number: 357-018-460-208 |                                        |                                                                                       |
|---------------------------------------------------------------|----------------------------------------|---------------------------------------------------------------------------------------|
|                                                               | EDAC INC<br>TORONTO, ONTARIO<br>CANADA | THESE DRAWINGS AND<br>ARE THE PROPERTY OF<br>SHALL NOT BE REPRO<br>OR USED AS THE BAS |