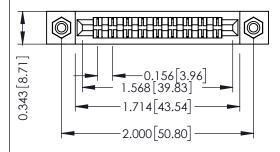

**Mounting Option** #4-40 Unified Threaded Inserts **Contact Detail** 

Extender Board Bend (Code 422 Contacts) .156 [3.96] Contact Spacing x .200 [5.08] Row Spacing