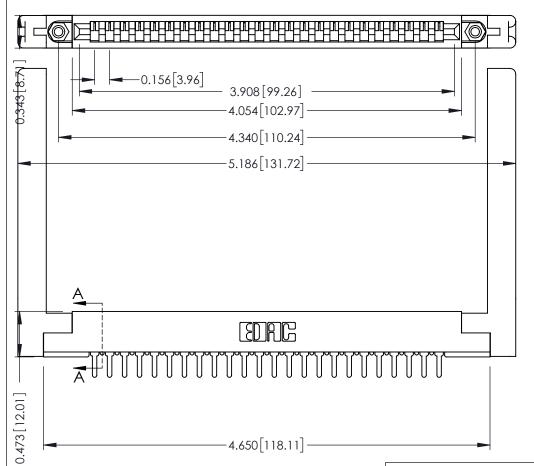

SECTION A-A

ORIGINAL

.175 [4.45] Point of Contact (FROM BTM OF SLOT)

Card Slot Accepts .054 [1.37] to .070 [1.78] Thick P.C. Board

**See Accompanying Pages for:** 

- **Contact Bend Details**
- **Mounting Options**

307 / 357 Card Edge Connector Part Number: 357-024-425-158

**EDAC INC** TORONTO, ONTARIO CANADA

THESE DRAWINGS AND SPECIFICATIONS ARE THE PROPERTY OF EDAC INC.,AND SHALL NOT BE REPRODUCED, OR COPIED OR USED AS THE BASIS FOR THE MANUFACTURE OR SALE OF APPARATUS WITHOUT WRITTEN PERMISSION.

| ACAD REFERENCE NO. | 307 ENG MASTER   |
|--------------------|------------------|
| DRAWN: J.LEE       | DATE: AUG. 11/09 |
| CHECKED:           | DATE:            |
| SCALE: NTS         | SHEET 1 OF 3     |
| DRAWING NUMBER     | ISSUE            |
| 307 Assembly       | 1                |