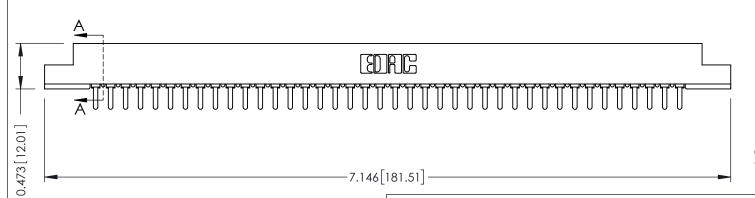

ORIGINAL

**SECTION A-A** 

**See Accompanying Pages for:** 

- **Contact Bend Details**
- **Mounting Options**

307 / 357 Card Edge Connector Part Number: 357-040-421-107

**EDAC INC** TORONTO, ONTARIO CANADA

THESE DRAWINGS AND SPECIFICATIONS ARE THE PROPERTY OF EDAC INC.,AND SHALL NOT BE REPRODUCED, OR COPIED OR USED AS THE BASIS FOR THE MANUFACTURE OR SALE OF APPARATUS WITHOUT WRITTEN PERMISSION.