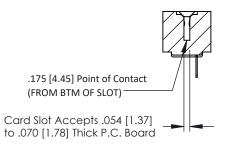

**Mounting Option** M3-0.5 Metric Threaded Inserts **Contact Detail** 

PC Tail .046x.014(1.17x0.36) - Tail LG=.213(5.41) .156 [3.96] Contact Spacing x .200 [5.08] Row Spacing

THIS IS A C.A.D. GENERATED DRAWING DO NOT MAKE MANUAL REVISIONS TO MASTER.