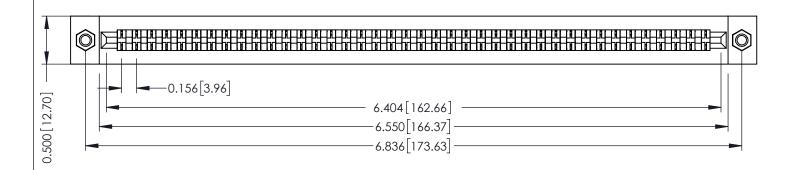

**Mounting Option** M3-0.5 Metric Threaded Inserts **Contact Detail** 

PC Tail .046x.014(1.17x0.36) - Tail LG=.213(5.41) .156 [3.96] Contact Spacing x .200 [5.08] Row Spacing

THIS IS A C.A.D. GENERATED DRAWING DO NOT MAKE MANUAL REVISIONS TO MASTER.