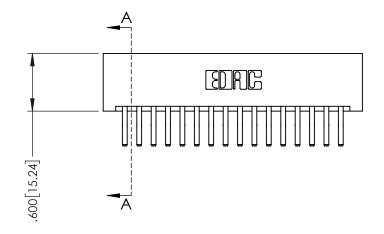

SHEET 1 OF 3 NTS 379 Assembly

ACAD REFERENCE NO. 379 ENG MASTER

DATE: OCT. 14/09

J.LEE

## **See Accompanying Page for:**

- **Bend Detail**
- **Mounting Options**

1

| 379 Series Card Edge | Connector |
|----------------------|-----------|
| Contact Bend Detail  |           |

YOUR CONNECTION TO QUALITY & SERVICE