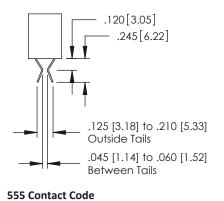

## **Contact Detail**

560-Extender Board Bend (Code 523 Contacts) .150 [3.81] Contact Spacing x .200 [5.08] Row Spacing

379 Series Card Edge Connector Part Number: 379-032-560-201

YOUR CONNECTION TO QUALITY & SERVICE