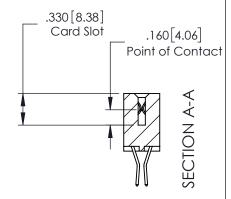

## **Contact Detail**

560-Extender Board Bend (Code 523 Contacts) .150 [3.81] Contact Spacing x .200 [5.08] Row Spacing

379 Series Card Edge Connector Part Number: 379-032-560-201

YOUR CONNECTION TO QUALITY & SERVICE

## **See Accompanying Page for:**

- **Bend Detail**
- **Mounting Options**

1

| 379 Series Card Edge | Connector |
|----------------------|-----------|
| Contact Bend Detail  |           |

YOUR CONNECTION TO QUALITY & SERVICE