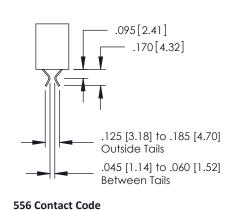

## **Contact Detail**

560-Extender Board Bend (Code 523 Contacts) .150 [3.81] Contact Spacing x .200 [5.08] Row Spacing

379 Series Card Edge Connector Part Number: 379-032-560-201

YOUR CONNECTION TO QUALITY & SERVICE