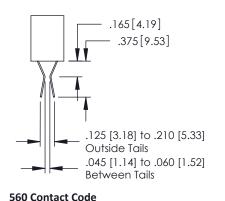

## **Contact Detail**

560-Extender Board Bend (Code 523 Contacts) .150 [3.81] Contact Spacing x .200 [5.08] Row Spacing

379 Series Card Edge Connector Part Number: 379-032-560-201

YOUR CONNECTION TO QUALITY & SERVICE