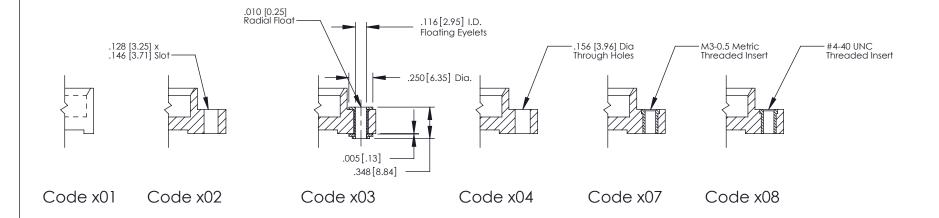

## **Mounting Option** 01-No Mounting Lugs

379 Assembly

THIS IS A C.A.D. GENERATED DRAWING DO NOT MAKE MANUAL REVISIONS TO MASTER

1220F MOMBER

ORIGINAL

1

| 379 Series Card Edge Connector<br>Mounting Options |                                                                                                                                                                                                                                                                               | ACAD REFERENCE NO. 379 ENG MASTER |        |                  |         |        |
|----------------------------------------------------|-------------------------------------------------------------------------------------------------------------------------------------------------------------------------------------------------------------------------------------------------------------------------------|-----------------------------------|--------|------------------|---------|--------|
|                                                    |                                                                                                                                                                                                                                                                               | DRAWN:                            | J.LEE  | DATE: OCT. 14/09 |         |        |
|                                                    |                                                                                                                                                                                                                                                                               | CHECKED:                          |        | DATE:            |         |        |
|                                                    | EDAC INC TORONTO, ONTARIO CANADA UR CONNECTION TO QUALITY & SERVICE  EDAC INC THESE DRAWINGS AND SPECIFICATIONS ARE THE PROPERTY OF EDAC INC.,AND SHALL NOT BE REPRODUCED,OR COPIED OR USED AS THE BASIS FOR THE MANUFACTURE OR SALE OF APPARATUS WITHOUT WRITTEN PERMISSION. |                                   | SCALE: | NTS              | SHEET : | 3 OF 3 |
|                                                    |                                                                                                                                                                                                                                                                               | DRAWING                           | NUMBER |                  | ISSUE   |        |
| YOUR CONNECTION TO (                               |                                                                                                                                                                                                                                                                               | MANUFACTURE OR SALE OF APPARATUS  | 3      | 379 Assembly     |         | 1      |