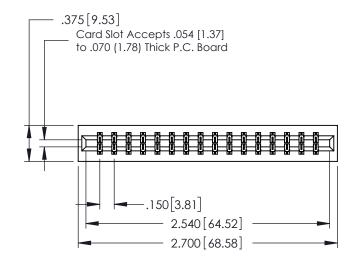

SHEET 1 OF 3 NTS 379 Assembly

ACAD REFERENCE NO. 379 ENG MASTER

DATE: OCT. 14/09

J.LEE