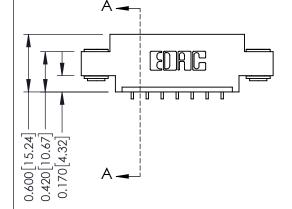

**Mounting Option** 

03-.116 (2.95) I.D. Floating Eyelets

**Contact Detail** 

559-90 Degree Bend (Code 541 Contacts) .156 [3.96] Contact Spacing x .200 [5.08] Row Spacing THIS IS A C.A.D. GENERATED DRAWING DO NOT MAKE MANUAL REVISIONS TO MASTER.

ISSUE NUMBER

ORIGINAL

1

**See Accompanying Pages for:** 

- **Contact Bend Details**
- **Mounting Options**

| 337 / 387 Series Card Edge Connector |  |  |  |  |
|--------------------------------------|--|--|--|--|
| Part Number: 387-007-559-603         |  |  |  |  |