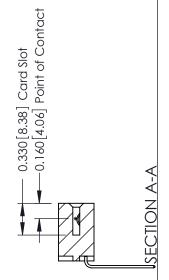

**Mounting Option** 

03-.116 (2.95) I.D. Floating Eyelets

**Contact Detail** 

559-90 Degree Bend (Code 541 Contacts) .156 [3.96] Contact Spacing x .200 [5.08] Row Spacing THIS IS A C.A.D. GENERATED DRAWING DO NOT MAKE MANUAL REVISIONS TO MASTER.

ISSUE NUMBER

ORIGINAL

1

**See Accompanying Pages for:** 

- **Contact Bend Details**
- **Mounting Options**

| 337 / 387 Series Card Edge Connector |  |  |  |  |
|--------------------------------------|--|--|--|--|
| Part Number: 387-007-559-603         |  |  |  |  |