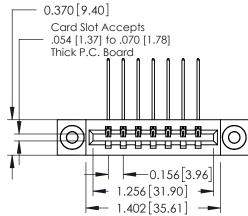

**Mounting Option** 

03-.116 (2.95) I.D. Floating Eyelets

**Contact Detail** 

559-90 Degree Bend (Code 541 Contacts) .156 [3.96] Contact Spacing x .200 [5.08] Row Spacing THIS IS A C.A.D. GENERATED DRAWING DO NOT MAKE MANUAL REVISIONS TO MASTER.

ISSUE NUMBER

ORIGINAL

1

**See Accompanying Pages for:** 

- **Contact Bend Details**
- **Mounting Options**

| 337 / 387 Series Card Edge Connector |  |  |  |  |
|--------------------------------------|--|--|--|--|
| Part Number: 387-007-559-603         |  |  |  |  |