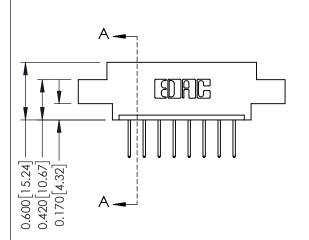

## **Mounting Option**

02-.128 (3.25) Dia. Mounting Holes



## **Contact Detail**

523-P.C. Tail .025 Sq.(0.64 Sq.) - Tail LG=.390(9.91) .156 [3.96] Contact Spacing x .200 [5.08] Row Spacing

THIS IS A C.A.D. GENERATED DRAWING DO NOT MAKE MANUAL REVISIONS TO MASTER.



ISSUE NUMBER

ORIGINAL

1





## **See Accompanying Pages for:**

- **Contact Bend Details**
- **Mounting Options**

| 337 / 387 Series Card Edge Connector |
|--------------------------------------|
| Part Number: 387-008-523-602         |



**EDAC INC** TORONTO, ONTARIO CANADA

THESE DRAWINGS AND SPECIFICATIONS ARE THE PROPERTY OF EDAC INC.,AND SHALL NOT BE REPRODUCED, OR COPIED OR USED AS THE BASIS FOR THE MANUFACTURE OR SALE OF APPARATUS WITHOUT WRITTEN PERMISSION.

| ACAD REFERENCE NO. | 337 ENG MASTER   |  |  |
|--------------------|------------------|--|--|
| DRAWN: J.LEE       | DATE: OCT. 06/09 |  |  |
| CHECKED:           | DATE:            |  |  |
| SCALE: NTS         | SHEET 1 OF 3     |  |  |
| DRAWING NUMBER     | ISSUE            |  |  |
| 337 Assembly       | 1                |  |  |



ISSUE NUMBER