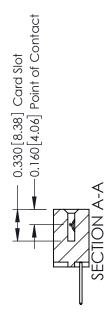

## **Contact Detail**

523-P.C. Tail .025 Sq.(0.64 Sq.) - Tail LG=.390(9.91) .156 [3.96] Contact Spacing x .200 [5.08] Row Spacing

THIS IS A C.A.D. GENERATED DRAWING DO NOT MAKE MANUAL REVISIONS TO MASTER.