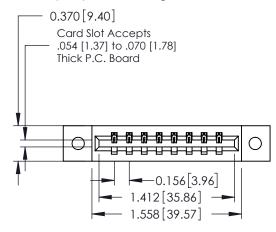

## **See Accompanying Pages for:**

- **Contact Bend Details**
- **Mounting Options**

| 337 / 387 Series Card Edge Connector |
|--------------------------------------|
| Part Number: 387-008-523-602         |