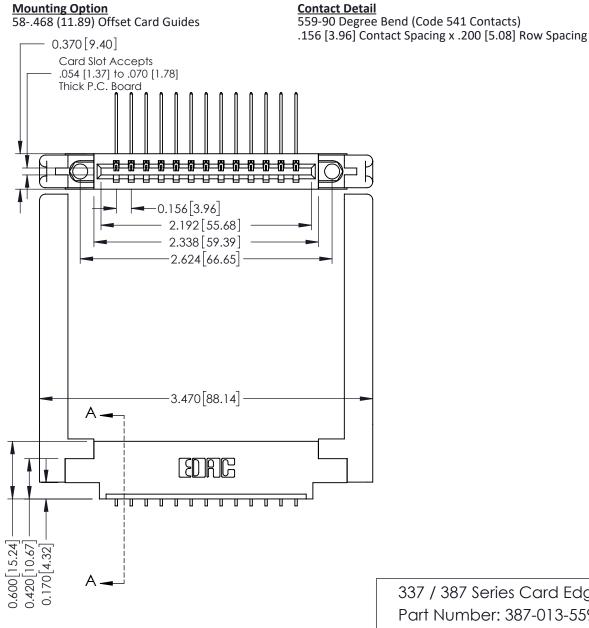

THIS IS A C.A.D. GENERATED DRAWING DO NOT MAKE MANUAL REVISIONS TO MASTER.

ORIGINAL

Point of Contact Card Slot 0.330 [8.38] 0.160[4.06]

337 / 387 Series Card Edge Connector Part Number: 387-013-559-658

**EDAC INC** TORONTO, ONTARIO CANADA

337 ENG MASTER

ACAD REFERENCE NO.

**See Accompanying Pages for:** 

- **Contact Bend Details**
- **Mounting Options**

ISSUE NUMBER

ORIGINAL

1

| 337 / 387 Series Card Edge Connector<br>Contact Bend Detail           |                                                                                                                                                                                                 | ACAD REFERENCE NO. | 337 ENG MASTER   |               |
|-----------------------------------------------------------------------|-------------------------------------------------------------------------------------------------------------------------------------------------------------------------------------------------|--------------------|------------------|---------------|
|                                                                       |                                                                                                                                                                                                 | DRAWN: J.LEE       | DATE: OCT. 06/09 |               |
|                                                                       |                                                                                                                                                                                                 | CHECKED:           | DATE:            |               |
| EDAC INC TORONTO, ONTARIO CANADA YOUR CONNECTION TO QUALITY & SERVICE | THESE DRAWINGS AND SPECIFICATIONS ARE THE PROPERTY OF EDAC INC.,AND SHALL NOT BE REPRODUCED,OR COPIED OR USED AS THE BASIS FOR THE MANUFACTURE OR SALE OF APPARATUS WITHOUT WRITTEN PERMISSION. | SCALE: NTS         | SHEET            | 2 <b>OF</b> 3 |
|                                                                       |                                                                                                                                                                                                 | DRAWING NUMBER     |                  | ISSUE         |
|                                                                       |                                                                                                                                                                                                 | 337 Assembly       |                  | 1             |