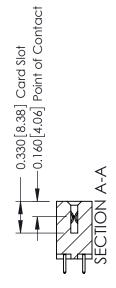

## **Contact Detail**

521-P.C. Tail .025 Sq.(0.64 Sq.) - Tail LG=.150(3.81) .156 [3.96] Contact Spacing x .200 [5.08] Row Spacing

THIS IS A C.A.D. GENERATED DRAWING DO NOT MAKE MANUAL REVISIONS TO MASTER.