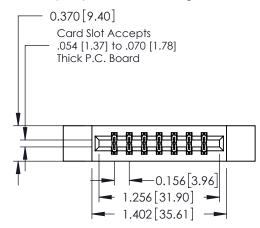

## **Contact Detail**

521-P.C. Tail .025 Sq.(0.64 Sq.) - Tail LG=.150(3.81) .156 [3.96] Contact Spacing x .200 [5.08] Row Spacing

THIS IS A C.A.D. GENERATED DRAWING DO NOT MAKE MANUAL REVISIONS TO MASTER.