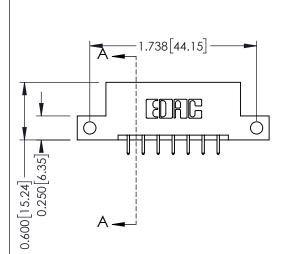

## **Mounting Option**

12-.128 (3.25) Dia. Side Mounting Holes



## **Contact Detail**

521-P.C. Tail .025 Sq.(0.64 Sq.) - Tail LG=.150(3.81) .156 [3.96] Contact Spacing x .200 [5.08] Row Spacing

THIS IS A C.A.D. GENERATED DRAWING DO NOT MAKE MANUAL REVISIONS TO MASTER.



ISSUE NUMBER

ORIGINAL

1





## **See Accompanying Pages for:**

- **Contact Bend Details**
- **Mounting Options**

| 337 / 387 Series Card Edge Connector |
|--------------------------------------|
| Part Number: 387-014-521-212         |



**EDAC INC** TORONTO, ONTARIO CANADA

THESE DRAWINGS AND SPECIFICATIONS ARE THE PROPERTY OF EDAC INC.,AND SHALL NOT BE REPRODUCED, OR COPIED OR USED AS THE BASIS FOR THE MANUFACTURE OR SALE OF APPARATUS WITHOUT WRITTEN PERMISSION.

| ACAD REFERENCE NO. | 337 ENG MASTER   |  |  |
|--------------------|------------------|--|--|
| DRAWN: J.LEE       | DATE: OCT. 06/09 |  |  |
| CHECKED:           | DATE:            |  |  |
| SCALE: NTS         | SHEET 1 OF 3     |  |  |
| DRAWING NUMBER     | ISSUE            |  |  |
| 337 Assembly       | 1                |  |  |



ISSUE NUMBER