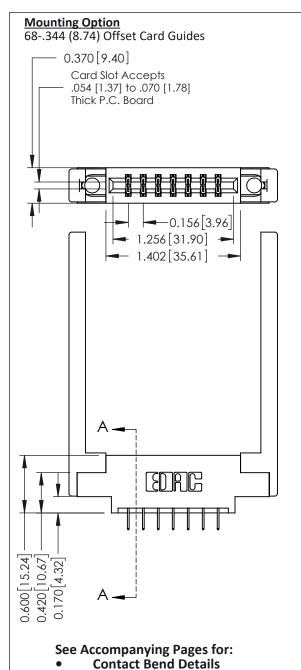

**Mounting Options** 

**Contact Detail** 

524-P.C. Tail .018 Sq.(0.46 Sq.) - Tail LG=.175(4.45) .156 [3.96] Contact Spacing x .200 [5.08] Row Spacing

THIS IS A C.A.D. GENERATED DRAWING DO NOT MAKE MANUAL REVISIONS TO MASTER.

ISSUE NUMBER ORIGINAL

Point of Contact SECTION A-A Card Slot 0.330 [8.38] 0.160[4.06]

337 / 387 Series Card Edge Connector Part Number: 387-014-524-868

YOUR CONNECTION TO QUALITY & SERVICE

**EDAC INC** TORONTO, ONTARIO CANADA