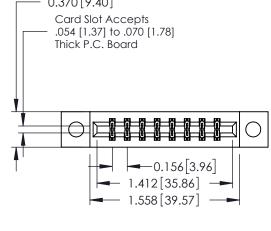

## **See Accompanying Pages for:**

- **Contact Bend Details**
- **Mounting Options**

| 337 / 387 Series Card Edge Connector                                 |  |  |
|----------------------------------------------------------------------|--|--|
| 337 / 387 Series Card Edge Connector<br>Part Number: 387-016-544-804 |  |  |