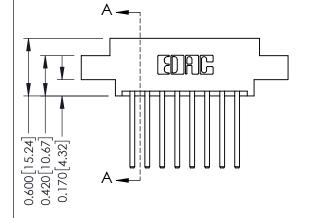

## **Mounting Option**

04-.156 (3.96) Dia. Mounting Holes



## **Contact Detail**

THIS IS A C.A.D. GENERATED DRAWING 544-Wire Wrap .050x.025(1.27x0.64) - Tail LG=.750(19.05)po not make manual revisions to master. .156 [3.96] Contact Spacing x .200 [5.08] Row Spacing



ISSUE NUMBER

ORIGINAL

1







## **See Accompanying Pages for:**

- **Contact Bend Details**
- **Mounting Options**

| 337 / 387 Series Card Edge Connector                                 |  |  |
|----------------------------------------------------------------------|--|--|
| 337 / 387 Series Card Edge Connector<br>Part Number: 387-016-544-804 |  |  |



**EDAC INC** TORONTO, ONTARIO CANADA

THESE DRAWINGS AND SPECIFICATIONS ARE THE PROPERTY OF EDAC INC., AND SHALL NOT BE REPRODUCED,OR COPIED OR USED AS THE BASIS FOR THE MANUFACTURE OR SALE OF APPARATUS WITHOUT WRITTEN PERMISSION.

| ACAD REFERENCE NO. | 337 ENG MASTER   |               |
|--------------------|------------------|---------------|
| DRAWN: J.LEE       | DATE: OCT. 06/09 |               |
| CHECKED:           | DATE:            |               |
| SCALE