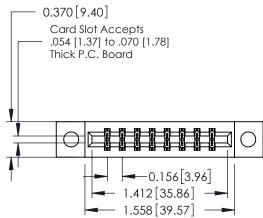

## **See Accompanying Pages for:**

- **Contact Bend Details**
- **Mounting Options**

| 337 / 387 Series Card Edge Connector                                 |  |  |
|----------------------------------------------------------------------|--|--|
| 337 / 387 Series Card Edge Connector<br>Part Number: 387-016-544-804 |  |  |