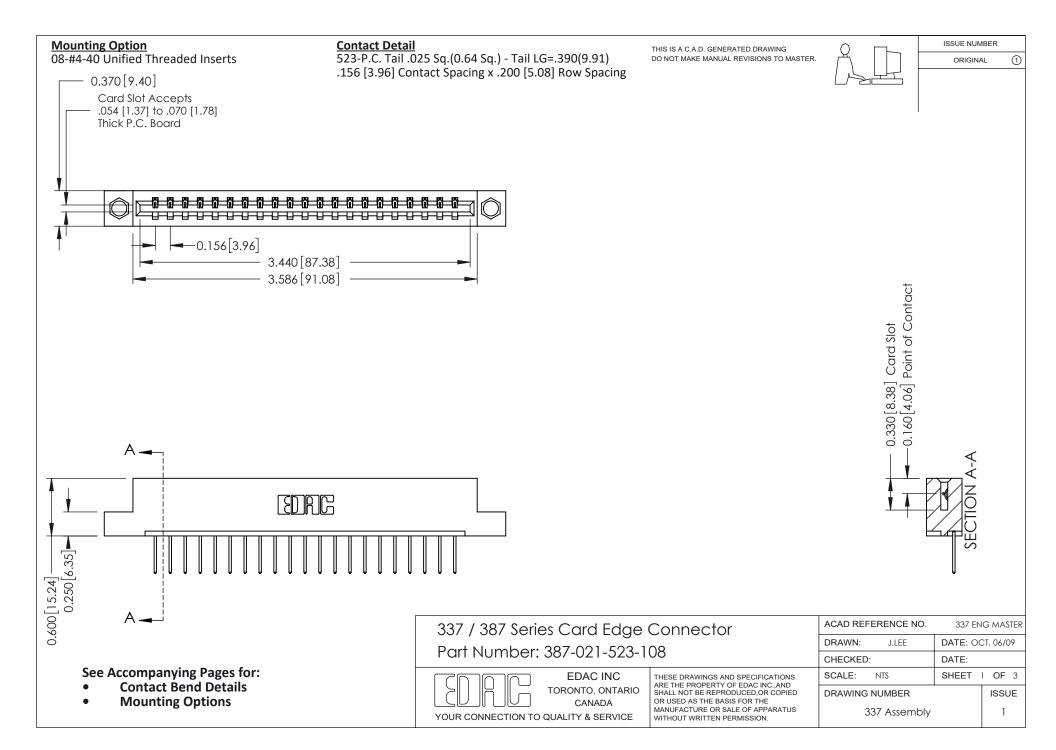

ISSUE NUMBER

ORIGINAL

1

| 337 / 387 Series Card Edge Connector<br>Contact Bend Detail           |                                                                                                                                                                                                  | ACAD REFERENCE NO. 337 E |                  | G MASTER      |
|-----------------------------------------------------------------------|--------------------------------------------------------------------------------------------------------------------------------------------------------------------------------------------------|--------------------------|------------------|---------------|
|                                                                       |                                                                                                                                                                                                  | DRAWN: J.LEE             | DATE: OCT. 06/09 |               |
|                                                                       |                                                                                                                                                                                                  | CHECKED:                 | CKED: DATE:      |               |
| EDAC INC TORONTO, ONTARIO CANADA YOUR CONNECTION TO QUALITY & SERVICE | THESE DRAWINGS AND SPECIFICATIONS ARE THE PROPERTY OF EDAC INC.,AND SHALL NOT BE REPRODUCED, OR COPIED OR USED AS THE BASIS FOR THE MANUFACTURE OR SALE OF APPARATUS WITHOUT WRITTEN PERMISSION. | SCALE: NTS               | SHEET            | 2 <b>OF</b> 3 |
|                                                                       |                                                                                                                                                                                                  | DRAWING NUMBER           |                  | ISSUE         |
|                                                                       |                                                                                                                                                                                                  | 337 Assembly             |                  | 1             |