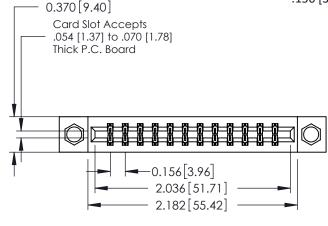

## **Mounting Option** 08-#4-40 Unified Threaded Inserts - 0.370[9.40] Card Slot Accepts .054 [1.37] to .070 [1.78] Thick P.C. Board

**Contact Detail** 

555-Extender Board Bend (Code 500 Contacts) .156 [3.96] Contact Spacing x .200 [5.08] Row Spacing THIS IS A C.A.D. GENERATED DRAWING DO NOT MAKE MANUAL REVISIONS TO MASTER.

## **See Accompanying Pages for:**

- **Contact Bend Details**
- **Mounting Options**

| 337 / 387 Series Card Edge Connector |
|--------------------------------------|
| Part Number: 387-024-555-808         |