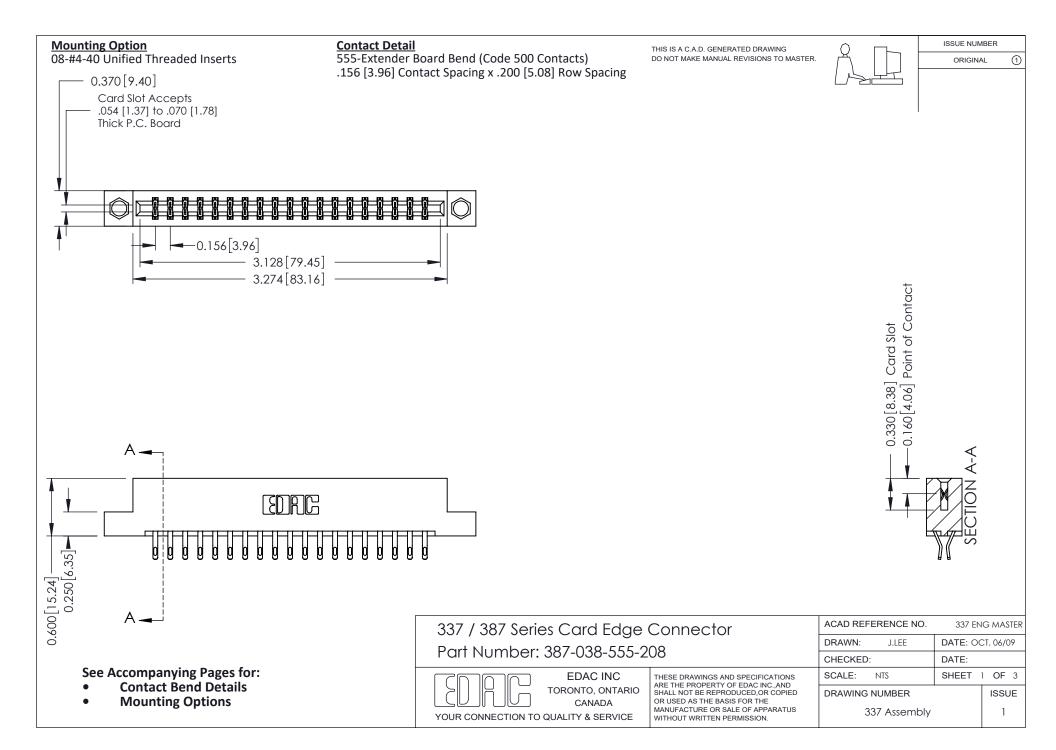

ISSUE NUMBER

ORIGINAL

1



| 337 / 387 Series Card Edge Connector<br>Contact Bend Detail           |                                                                                                                                                                                                  | ACAD REFERENCE NO. 337 E |                  | G MASTER      |
|-----------------------------------------------------------------------|--------------------------------------------------------------------------------------------------------------------------------------------------------------------------------------------------|--------------------------|------------------|---------------|
|                                                                       |