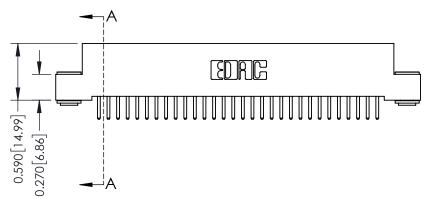

342 ENG MASTER J.LEE DATE: OCT. 06/09 NTS SHEET 1 OF 3

342 Assembly

THIS IS A C.A.D. GENERATED DRAWING DO NOT MAKE MANUAL REVISIONS TO MASTER. ISSUE NUMBER

ORIGINAL

1

| 342 / 392 Series Card Edge Connector<br>Contact Bend Detail |                                                                                                  | ACAD REFERENCE NO. 342 ENG MASTER |             |                  |        |
|-------------------------------------------------------------|--------------------------------------------------------------------------------------------------|-----------------------------------|-------------|------------------|--------|
|                                                             |                                                                                                  | DRAWN:                            | J.LEE       | DATE: OCT. 06/09 |        |
|                                                             |                                                                                                  | CHECKED:                          |             | DATE:            |        |
| EDAC INC                                                    | THESE DRAWINGS AND SPECIFICATIONS ARE THE PROPERTY OF EDAC INCAND                                | SCALE:                            | NTS         | SHEET :          | 2 OF 3 |
| TORONTO, ONTARIO                                            | SHALL NOT BE REPRODUCED, OR COPIED OR USED AS THE BASIS FOR THE MANUFACTURE OR SALE OF APPARATUS | DRAWING                           | NUMBER      |                  | ISSUE  |
| YOUR CONNECTION TO QUALITY & SERVICE                        |                                                                                                  | 3                                 | 42 Assembly |                  | 1      |