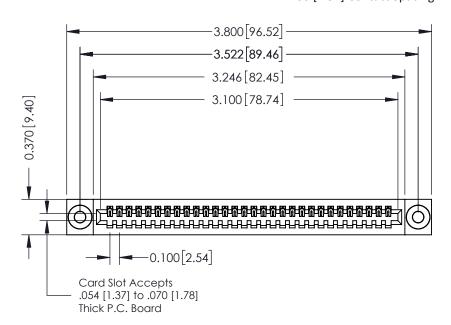

342 ENG MASTER J.LEE DATE: OCT. 06/09 NTS SHEET 1 OF 3

342 Assembly

THIS IS A C.A.D. GENERATED DRAWING DO NOT MAKE MANUAL REVISIONS TO MASTER. ISSUE NUMBER

ORIGINAL

1

| 342 / 392 Series Card Edge Connector<br>Contact Bend Detail |                                                                                                  | ACAD REFERENCE NO. 342 ENG MASTER |             |                  |        |
|-------------------------------------------------------------|--------------------------------------------------------------------------------------------------|-----------------------------------|-------------|------------------|--------|
|                                                             |                                                                                                  | DRAWN:                            | J.LEE       | DATE: OCT. 06/09 |        |
|                                                             |                                                                                                  | CHECKED:                          |             | DATE:            |        |
| EDAC INC                                                    | THESE DRAWINGS AND SPECIFICATIONS ARE THE PROPERTY OF EDAC INCAND                                | SCALE:                            | NTS         | SHEET :          | 2 OF 3 |
| TORONTO, ONTARIO                                            | SHALL NOT BE REPRODUCED, OR COPIED OR USED AS THE BASIS FOR THE MANUFACTURE OR SALE OF APPARATUS | DRAWING                           | NUMBER      |                  | ISSUE  |
| YOUR CONNECTION TO QUALITY & SERVICE                        |                                                                                                  | 3                                 | 42 Assembly |                  | 1      |