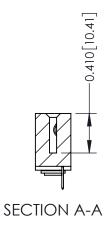

342 ENG MASTER J.LEE DATE: OCT. 06/09 NTS SHEET 1 OF 3

342 Assembly

THIS IS A C.A.D. GENERATED DRAWING DO NOT MAKE MANUAL REVISIONS TO MASTER. ISSUE NUMBER

ORIGINAL

1

| 342 / 392 Series Card Edge Connector<br>Contact Bend Detail |                                                                                                  | ACAD REFERENCE NO. 342 ENG MASTER |             |                  |        |
|-------------------------------------------------------------|--------------------------------------------------------------------------------------------------|-----------------------------------|-------------|------------------|--------|
|                                                             |                                                                                                  | DRAWN:                            | J.LEE       | DATE: OCT. 06/09 |        |
|                                                             |                                                                                                  | CHECKED:                          |             | DATE:            |        |
| EDAC INC                                                    | THESE DRAWINGS AND SPECIFICATIONS ARE THE PROPERTY OF EDAC INCAND                                | SCALE:                            | NTS         | SHEET :          | 2 OF 3 |
| TORONTO, ONTARIO                                            | SHALL NOT BE REPRODUCED, OR COPIED OR USED AS THE BASIS FOR THE MANUFACTURE OR SALE OF APPARATUS | DRAWING                           | NUMBER      |                  | ISSUE  |
| YOUR CONNECTION TO QUALITY & SERVICE                        |                                                                                                  | 3                                 | 42 Assembly |                  | 1      |