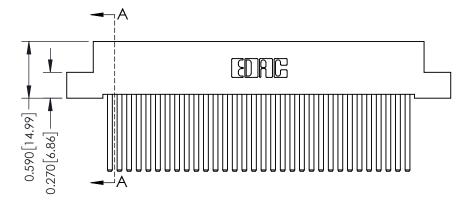

342 Assembly

THIS IS A C.A.D. GENERATED DRAWING DO NOT MAKE MANUAL REVISIONS TO MASTER. ISSUE NUMBER

ORIGINAL

1

| 342 / 392 Series Card Edge Connector<br>Contact Bend Detail |                                                                                                                                                                                                  | ACAD REFERENCE NO. 342 ENG MASTER |             |                  |        |
|-------------------------------------------------------------|--------------------------------------------------------------------------------------------------------------------------------------------------------------------------------------------------|-----------------------------------|-------------|------------------|--------|
|                                                             |                                                                                                                                                                                                  | DRAWN:                            | J.LEE       | DATE: OCT. 06/09 |        |
|                                                             |                                                                                                                                                                                                  | CHECKED:                          |             | DATE:            |        |
| TORONTO, ONTARIO                                            | THESE DRAWINGS AND SPECIFICATIONS ARE THE PROPERTY OF EDAC INC. AND SHALL NOT BE REPRODUCED, OR COPIED OR USED AS THE BASIS FOR THE MANUFACTURE OR SALE OF APPARATUS WITHOUT WRITTEN PERMISSION. | SCALE:                            | NTS         | SHEET :          | 2 OF 3 |
|                                                             |                                                                                                                                                                                                  | DRAWING                           | NUMBER      |                  | ISSUE  |
| YOUR CONNECTION TO QUALITY & SERVICE                        |                                                                                                                                                                                                  | 3                                 | 42 Assembly |                  | 1      |