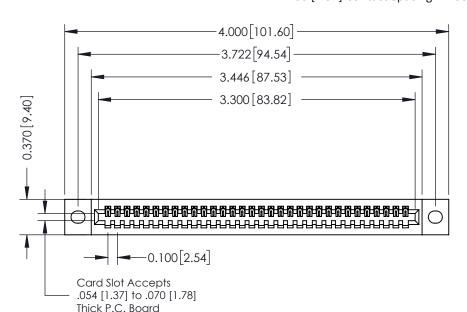

## **See Accompanying Pages for:**

- **Contact Bend Details**
- **Mounting Options**

342 / 392 Card Edge Connector Part Number: 392-032-544-102

YOUR CONNECTION TO QUALITY & SERVICE

342 ENG MASTER J.LEE DATE: OCT. 06/09 SHEET 1 OF 3

342 Assembly

THIS IS A C.A.D. GENERATED DRAWING DO NOT MAKE MANUAL REVISIONS TO MASTER. ISSUE NUMBER

ORIGINAL

1

| 342 / 392 Series Card Edge Connector<br>Contact Bend Detail |                                                                                                                                                                                                  | ACAD REFERENCE NO. 342 ENG MASTER |             |                  |        |
|-------------------------------------------------------------|--------------------------------------------------------------------------------------------------------------------------------------------------------------------------------------------------|-----------------------------------|-------------|------------------|--------|
|                                                             |                                                                                                                                                                                                  | DRAWN:                            | J.LEE       | DATE: OCT. 06/09 |        |
|                                                             |                                                                                                                                                                                                  | CHECKED:                          |             | DATE:            |        |
| TORONTO, ONTARIO                                            | THESE DRAWINGS AND SPECIFICATIONS ARE THE PROPERTY OF EDAC INC. AND SHALL NOT BE REPRODUCED, OR COPIED OR USED AS THE BASIS FOR THE MANUFACTURE OR SALE OF APPARATUS WITHOUT WRITTEN PERMISSION. | SCALE:                            | NTS         | SHEET :          | 2 OF 3 |
|                                                             |                                                                                                                                                                                                  | DRAWING                           | NUMBER      |                  | ISSUE  |
| YOUR CONNECTION TO QUALITY & SERVICE                        |                                                                                                                                                                                                  | 3                                 | 42 Assembly |                  | 1      |