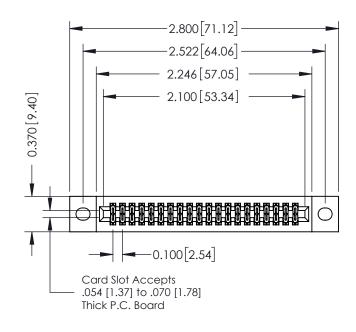

## **See Accompanying Pages for:**

- **Contact Bend Details**
- **Mounting Options**

342 / 392 Card Edge Connector Part Number: 392-040-524-202

YOUR CONNECTION TO QUALITY & SERVICE

342 ENG MASTER J.LEE DATE: OCT. 06/09 SHEET 1 OF 3