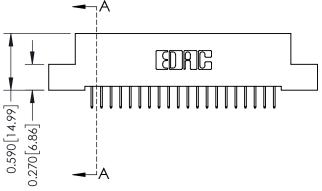

**Mounting Option** 

02-.128 (3.25) Wide Mounting Slots

**Contact Detail** 

524-P.C. Tail .018 Sq.(0.46 Sq.) - Tail LG=.185(4.70) .100 [2.54] Contact Spacing x .200 [5.08] Row Spacing





## \_\_\_\_0.240[6.10] Point of Contact 0.410[10.41] SECTION A-A

## **See Accompanying Pages for:**

- **Contact Bend Details**
- **Mounting Options**

342 / 392 Card Edge Connector Part Number: 392-040-524-202

YOUR CONNECTION TO QUALITY & SERVICE

342 ENG MASTER J.LEE DATE: OCT. 06/09 SHEET 1 OF 3

342 Assembly

THIS IS A C.A.D. GENERATED DRAWING DO NOT MAKE MANUAL REVISIONS TO MASTER. ISSUE NUMBER

ORIGINAL

1



| 342 / 392 Series Card Edge Connector<br>Contact Bend Detail |                                                                                                                                                                                                  | ACAD REFERENCE NO. 342 ENG MASTER |             |                  |        |
|---------------------------------------