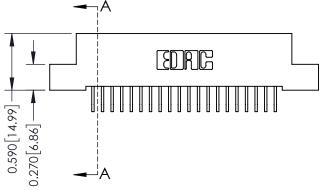

## **Mounting Option**

04-.156 (3.96) Dia. Mounting Holes

## **Contact Detail**

559-90 Degree Bend (Code 541 Contacts) .100 [2.54] Contact Spacing x .200 [5.08] Row Spacing





## 0.240 [6.10] Point of Contact 0.410[10.41] SECTION A-A

## **See Accompanying Pages for:**

- **Contact Bend Details**
- **Mounting Options**

| 342 / 392 Card Edge Connector |
|-------------------------------|
| Part Number: 392-040-559-204  |

YOUR CONNECTION TO QUALITY & SERVICE

|              | ACAD REFERENCE NO | . 342 ENG MASTER |  |  |  |
|--------------|-------------------|------------------|--|--|--|
| DRAWN: J.LEE |                   | DATE: OCT. 06/09 |  |  |  |
|              | CHECKED:          | DATE:            |  |  |  |
|              | SCALE: NTS        | SHEET 1 OF 3     |  |  |  |
| )            | DRAWING NUMBER    | ISSUE            |  |  |  |

342 Assembly

THIS IS A C.A.D. GENERATED DRAWING DO NOT MAKE MANUAL REVISIONS TO MASTER. ISSUE NUMBER

ORIGINAL

1



|