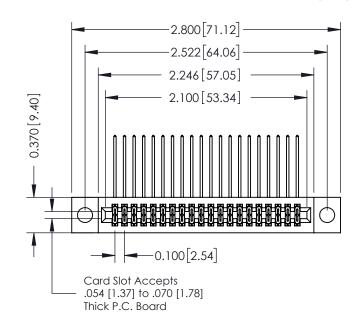

## **See Accompanying Pages for:**

- **Contact Bend Details**
- **Mounting Options**

| 342 / 392 Card Edge Connector |
|-------------------------------|
| Part Number: 392-040-559-204  |

YOUR CONNECTION TO QUALITY & SERVICE