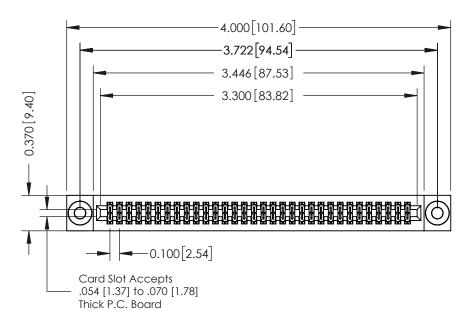

## **See Accompanying Pages for:**

- **Contact Bend Details**
- **Mounting Options**

342 / 392 Card Edge Connector Part Number: 392-064-523-203

YOUR CONNECTION TO QUALITY & SERVICE

CANADA

342 ENG MASTER DATE: OCT. 06/09 J.LEE SHEET 1 OF 3

342 Assembly

THIS IS A C.A.D. GENERATED DRAWING DO NOT MAKE MANUAL REVISIONS TO MASTER. ISSUE NUMBER

ORIGINAL

1

| 342 / 392 Series Card Edge Connector<br>Contact Bend Detail |                                                                                                                                                                                                  | ACAD REFERENCE NO. 342 ENG MASTER |             |                  |        |
|-------------------------------------------------------------|--------------------------------------------------------------------------------------------------------------------------------------------------------------------------------------------------|-----------------------------------|-------------|------------------|--------|
|                                                             |                                                                                                                                                                                                  | DRAWN:                            | J.LEE       | DATE: OCT. 06/09 |        |
|                                                             |                                                                                                                                                                                                  | CHECKED:                          |             | DATE:            |        |
| TORONTO, ONTARIO                                            | THESE DRAWINGS AND SPECIFICATIONS ARE THE PROPERTY OF EDAC INC. AND SHALL NOT BE REPRODUCED, OR COPIED OR USED AS THE BASIS FOR THE MANUFACTURE OR SALE OF APPARATUS WITHOUT WRITTEN PERMISSION. | SCALE:                            | NTS         | SHEET :          | 2 OF 3 |
|                                                             |                                                                                                                                                                                                  | DRAWING                           | NUMBER      |                  | ISSUE  |
| YOUR CONNECTION TO QUALITY & SERVICE                        |                                                                                                                                                                                                  | 3                                 | 42 Assembly |                  | 1      |