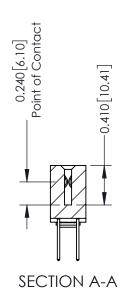

**Mounting Option** 

03-.116 (2.95) I.D. Floating Eyelets

**Contact Detail** 

523-P.C. Tail .025 Sq.(0.64 Sq.) - Tail LG=.400(10.16) .100 [2.54] Contact Spacing x .200 [5.08] Row Spacing