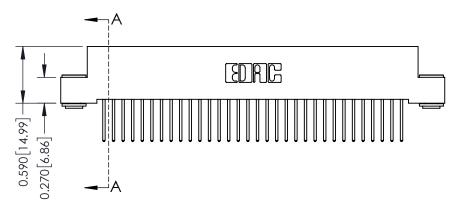

342 Assembly

THIS IS A C.A.D. GENERATED DRAWING DO NOT MAKE MANUAL REVISIONS TO MASTER. ISSUE NUMBER

ORIGINAL

1

| 342 / 392 Series Card Edge Connector<br>Contact Bend Detail |                                                                                                                                                                                                  | ACAD REFERENCE NO. 342 ENG MASTER |             |                  |        |
|-------------------------------------------------------------|--------------------------------------------------------------------------------------------------------------------------------------------------------------------------------------------------|-----------------------------------|-------------|------------------|--------|
|                                                             |                                                                                                                                                                                                  | DRAWN:                            | J.LEE       | DATE: OCT. 06/09 |        |
|                                                             |                                                                                                                                                                                                  | CHECKED:                          |             | DATE:            |        |
| TORONTO, ONTARIO                                            | THESE DRAWINGS AND SPECIFICATIONS ARE THE PROPERTY OF EDAC INC. AND SHALL NOT BE REPRODUCED, OR COPIED OR USED AS THE BASIS FOR THE MANUFACTURE OR SALE OF APPARATUS WITHOUT WRITTEN PERMISSION. | SCALE:                            | NTS         | SHEET :          | 2 OF 3 |
|                                                             |                                                                                                                                                                                                  | DRAWING                           | NUMBER      |                  | ISSUE  |
| YOUR CONNECTION TO QUALITY & SERVICE                        |                                                                                                                                                                                                  | 3                                 | 42 Assembly |                  | 1      |