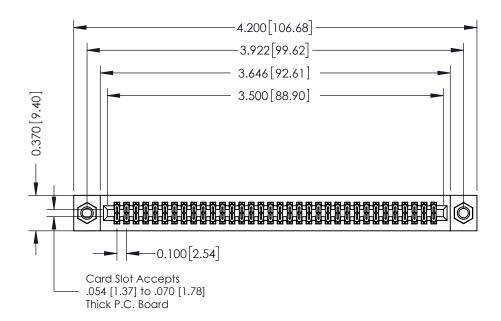

## **See Accompanying Pages for:**

- **Contact Bend Details**
- **Mounting Options**

| 342 / 392 Card Edge Connector |
|-------------------------------|
| Part Number: 392-068-521-207  |

YOUR CONNECTION TO QUALITY & SERVICE

| ACAD REFERENCE NO. 342 ENG MASTER |                  |  |  |  |
|-----------------------------------|------------------|--|--|--|
| DRAWN: J.LEE                      | DATE: OCT. 06/09 |  |  |  |
| CHECKED:                          | DATE:            |  |  |  |
| SCALE: NTS                        | SHEET 1 OF 3     |  |  |  |
| DRAWING NUMBER                    | ISSUE            |  |  |  |