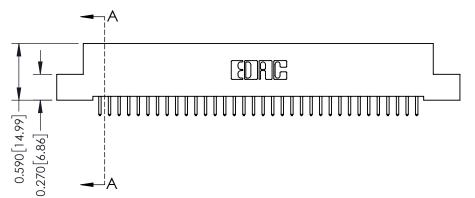

342 Assembly

THIS IS A C.A.D. GENERATED DRAWING DO NOT MAKE MANUAL REVISIONS TO MASTER. ISSUE NUMBER

ORIGINAL

1

| 342 / 392 Series Card Edge Connector<br>Contact Bend Detail |                                                                                                                                   | ACAD REFERENCE NO. 342 ENG MASTER |             |          |          |
|-------------------------------------------------------------|-----------------------------------------------------------------------------------------------------------------------------------|-----------------------------------|-------------|----------|----------|
|                                                             |                                                                                                                                   | DRAWN:                            | J.LEE       | DATE: OC | T. 06/09 |
|                                                             |                                                                                                                                   | CHECKED                           | ):          | DATE:    |          |
| EDAC INC                                                    | ARE THE PROPERTY OF EDAC INC.,AND SHALL NOT BE REPRODUCED,OR COPIED OR USED AS THE BASIS FOR THE MANUFACTURE OR SALE OF APPARATUS | SCALE:                            | NTS         | SHEET :  | 2 OF 3   |
| TORONTO, ONTARIO                                            |                                                                                                                                   | DRAWING                           | NUMBER      |          | ISSUE    |
| YOUR CONNECTION TO QUALITY & SERVICE                        |                                                                                                                                   | 3                                 | 42 Assembly |          | 1        |