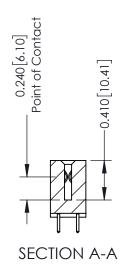

Mounting Option 07-M3-0.5 Metric Threaded Inserts

**Contact Detail** 

521-P.C. Tail .025 Sq.(0.64 Sq.) - Tail LG=.160(4.06) .100 [2.54] Contact Spacing x .200 [5.08] Row Spacing