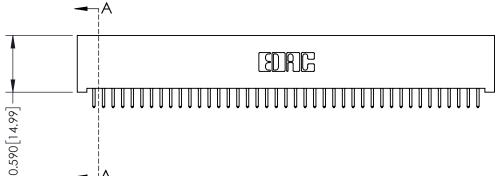

| ACAD REFERENCE NO. 342 ENG MASTER |                  |  |  |  |
|-----------------------------------|------------------|--|--|--|
| DRAWN: J.LEE                      | DATE: OCT. 06/09 |  |  |  |
| CHECKED:                          | DATE:            |  |  |  |
| SCALE: NTS                        | SHEET 1 OF 3     |  |  |  |
| DRAWING NUMBER                    | ISSUE            |  |  |  |

342 Assembly

THIS IS A C.A.D. GENERATED DRAWING DO NOT MAKE MANUAL REVISIONS TO MASTER. ISSUE NUMBER

ORIGINAL

1

| 342 / 392 Series Card Edge Connector<br>Contact Bend Detail |                                                                                                                                   | ACAD REFERENCE NO. 342 ENG MASTER |             |          |          |
|-------------------------------------------------------------|-----------------------------------------------------------------------------------------------------------------------------------|-----------------------------------|-------------|----------|----------|
|                                                             |                                                                                                                                   | DRAWN:                            | J.LEE       | DATE: OC | T. 06/09 |
|                                                             |                                                                                                                                   | CHECKED                           | ):          | DATE:    |          |
| EDAC INC                                                    | ARE THE PROPERTY OF EDAC INC.,AND SHALL NOT BE REPRODUCED,OR COPIED OR USED AS THE BASIS FOR THE MANUFACTURE OR SALE OF APPARATUS | SCALE:                            | NTS         | SHEET :  | 2 OF 3   |
| TORONTO, ONTARIO                                            |                                                                                                                                   | DRAWING                           | NUMBER      |          | ISSUE    |
| YOUR CONNECTION TO QUALITY & SERVICE                        |                                                                                                                                   | 3                                 | 42 Assembly |          | 1        |