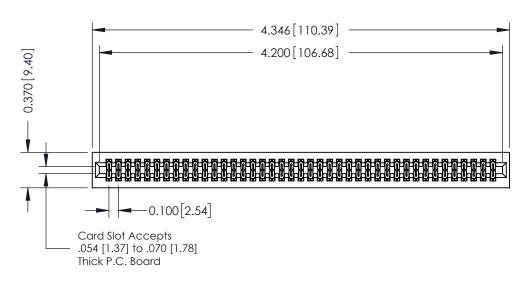

| ACAD REFERENCE NO. 342 ENG MASTER |                  |  |  |  |
|-----------------------------------|------------------|--|--|--|
| DRAWN: J.LEE                      | DATE: OCT. 06/09 |  |  |  |
| CHECKED:                          | DATE:            |  |  |  |
| SCALE: NTS                        | SHEET 1 OF 3     |  |  |  |
| DRAWING NUMBER                    | ISSUE            |  |  |  |

342 Assembly

THIS IS A C.A.D. GENERATED DRAWING DO NOT MAKE MANUAL REVISIONS TO MASTER. ISSUE NUMBER

ORIGINAL

1

| 342 / 392 Series Card Edge Connector<br>Contact Bend Detail |                                                                                                                                   | ACAD REFERENCE NO. 342 ENG MASTER |             |          |          |
|-------------------------------------------------------------|-----------------------------------------------------------------------------------------------------------------------------------|-----------------------------------|-------------|----------|----------|
|                                                             |                                                                                                                                   | DRAWN:                            | J.LEE       | DATE: OC | T. 06/09 |
|                                                             |                                                                                                                                   | CHECKED                           | ):          | DATE:    |          |
| EDAC INC                                                    | ARE THE PROPERTY OF EDAC INC.,AND SHALL NOT BE REPRODUCED,OR COPIED OR USED AS THE BASIS FOR THE MANUFACTURE OR SALE OF APPARATUS | SCALE:                            | NTS         | SHEET :  | 2 OF 3   |
| TORONTO, ONTARIO                                            |                                                                                                                                   | DRAWING                           | NUMBER      |          | ISSUE    |
| YOUR CONNECTION TO QUALITY & SERVICE                        |                                                                                                                                   | 3                                 | 42 Assembly |          | 1        |