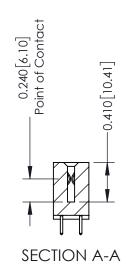

**Mounting Option** 01-No Mounting Lugs **Contact Detail** 

521-P.C. Tail .025 Sq.(0.64 Sq.) - Tail LG=.160(4.06) .100 [2.54] Contact Spacing x .200 [5.08] Row Spacing