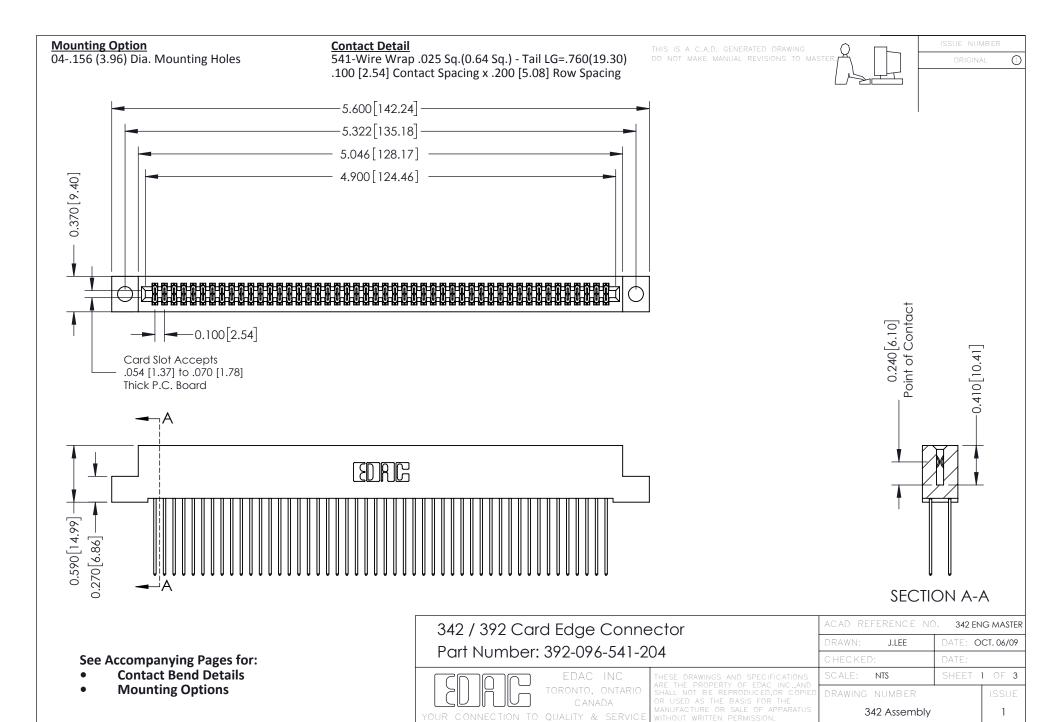

THIS IS A C.A.D. GENERATED DRAWING DO NOT MAKE MANUAL REVISIONS TO MASTER. ISSUE NUMBER

ORIGINAL

1



| 342 / 392 Series Card Edge Connector<br>Contact Bend Detail |                                                                                                                                                                                                  | ACAD REFERENCE NO. 342 ENG MASTER |             |                  |        |
|-------------------------------------------------------------|--------------------------------------------------------------------------------------------------------------------------------------------------------------------------------------------------|-----------------------------------|-------------|------------------|--------|
|