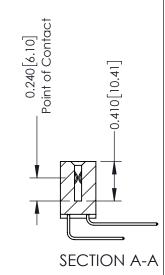

**Mounting Option** 01-No Mounting Lugs **Contact Detail** 

559-90 Degree Bend (Code 541 Contacts) .100 [2.54] Contact Spacing x .200 [5.08] Row Spacing

342 Assembly

THIS IS A C.A.D. GENERATED DRAWING DO NOT MAKE MANUAL REVISIONS TO MASTER. ISSUE NUMBER

ORIGINAL

1

| 342 / 392 Series Card Edge Connector |                                                                                                                                        |         | ACAD REFERENCE NO. 342 ENG MASTER |                  |        |  |
|--------------------------------------|----------------------------------------------------------------------------------------------------------------------------------------|---------|-----------------------------------|------------------|--------|--|
| Contact Bend Detail                  |                                                                                                                                        | DRAWN:  | J.LEE                             | DATE: OCT. 06/09 |        |  |
| Comaci bena Deraii                   | Confider bend bendii                                                                                                                   |         |                                   | DATE:            |        |  |
| EDAC INC                             | ARIO ARE THE PROPERTY OF EDAC INC.,AND SHALL NOT BE REPRODUCED,OR COPIED OR USED AS THE BASIS FOR THE MANUFACTURE OR SALE OF APPARATUS | SCALE:  | NTS                               | SHEET :          | 2 OF 3 |  |
| TORONTO, ONTARIO                     |                                                                                                                                        | DRAWING | NUMBER                            |                  | ISSUE  |  |
| YOUR CONNECTION TO QUALITY & SERVICE |                                                                                                                                        | 3       | 42 Assembly                       |                  | 1      |  |