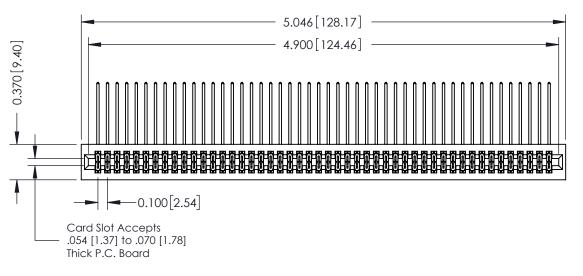

## **See Accompanying Pages for:**

- **Contact Bend Details**
- **Mounting Options**

342 / 392 Card Edge Connector Part Number: 392-096-559-201

CANADA

|   | ACAD REFERENCE NO. 342 ENG MASTE |                         |  |  |  |
|---|----------------------------------|-------------------------|--|--|--|
|   | DRAWN: J.LEE                     | DATE: <b>OCT. 06/09</b> |  |  |  |
|   | CHECKED:                         | DATE:                   |  |  |  |
| ) | SCALE: NTS                       | SHEET 1 OF 3            |  |  |  |
|   | DRAWING NUMBER                   | ISSUE                   |  |  |  |

342 Assembly

THIS IS A C.A.D. GENERATED DRAWING DO NOT MAKE MANUAL REVISIONS TO MASTER. ISSUE NUMBER

ORIGINAL

1

| 342 / 392 Series Card Edge Connector |                                                                                                                                        |         | ACAD REFERENCE NO. 342 ENG MASTER |                  |        |  |
|--------------------------------------|----------------------------------------------------------------------------------------------------------------------------------------|---------|-----------------------------------|------------------|--------|--|
| Contact Bend Detail                  |                                                                                                                                        | DRAWN:  | J.LEE                             | DATE: OCT. 06/09 |        |  |
| Comaci bena Deraii                   | Confider bend bendii                                                                                                                   |         |                                   | DATE:            |        |  |
| EDAC INC                             | ARIO ARE THE PROPERTY OF EDAC INC.,AND SHALL NOT BE REPRODUCED,OR COPIED OR USED AS THE BASIS FOR THE MANUFACTURE OR SALE OF APPARATUS | SCALE:  | NTS                               | SHEET :          | 2 OF 3 |  |
| TORONTO, ONTARIO                     |                                                                                                                                        | DRAWING | NUMBER                            |                  | ISSUE  |  |
| YOUR CONNECTION TO QUALITY & SERVICE |                                                                                                                                        | 3       | 42 Assembly                       |                  | 1      |  |