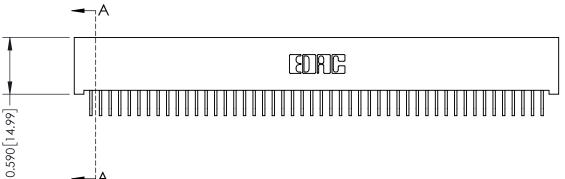

## **See Accompanying Pages for:**

- **Contact Bend Details**
- **Mounting Options**

342 / 392 Card Edge Connector Part Number: 392-096-559-201

CANADA

|   | ACAD REFERENCE NO. 342 ENG MASTE |                         |  |  |  |
|---|----------------------------------|-------------------------|--|--|--|
|   | DRAWN: J.LEE                     | DATE: <b>OCT. 06/09</b> |  |  |  |
|   | CHECKED:                         | DATE:                   |  |  |  |
| ) | SCALE: NTS                       | SHEET 1 OF 3            |  |  |  |
|   | DRAWING NUMBER                   | ISSUE                   |  |  |  |

342 Assembly

THIS IS A C.A.D. GENERATED DRAWING DO NOT MAKE MANUAL REVISIONS TO MASTER. ISSUE NUMBER

ORIGINAL

1

| 342 / 392 Series Card Edge Connector |                                                                                                                                        |         | ACAD REFERENCE NO. 342 ENG MASTER |                  |        |  |
|--------------------------------------|----------------------------------------------------------------------------------------------------------------------------------------|---------|-----------------------------------|------------------|--------|--|
| Contact Bend Detail                  |                                                                                                                                        | DRAWN:  | J.LEE                             | DATE: OCT. 06/09 |        |  |
| Comaci bena Deraii                   | Confider bend bendii                                                                                                                   |         |                                   | DATE:            |        |  |
| EDAC INC                             | ARIO ARE THE PROPERTY OF EDAC INC.,AND SHALL NOT BE REPRODUCED,OR COPIED OR USED AS THE BASIS FOR THE MANUFACTURE OR SALE OF APPARATUS | SCALE:  | NTS                               | SHEET :          | 2 OF 3 |  |
| TORONTO, ONTARIO                     |                                                                                                                                        | DRAWING | NUMBER                            |                  | ISSUE  |  |
| YOUR CONNECTION TO QUALITY & SERVICE |                                                                                                                                        | 3       | 42 Assembly                       |                  | 1      |  |