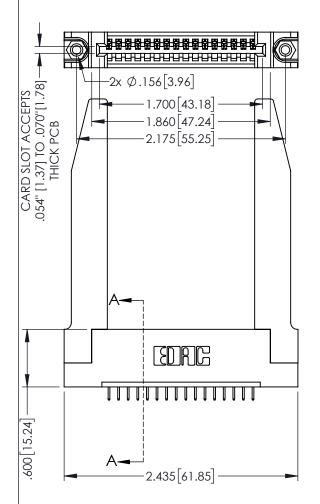

<u>Contact Dimensions:</u>
525-P.C. Tail .018 Sq.(0.46 Sq.) - Tail LG=.150(3.81)
.100 (2.54) Contact Spacing x .200 (5.08) Row Spacing

345/395 SERIES CARD EDGE CONNECTOR PART NUMBER: 395-016-525-178

YOUR CONNECTION TO QUALITY & SERVICE

CONTACT MATERIAL; COPPER TIN ALLOY CONTACT PLATING: GOLD ON THE MATING AREA, TIN PLATING ON THE CONTACT TAILS, NICKEL UNDERPLATE

INSULATOR MATERIAL: THERMOPLASTIC PBT BLACK, UL 94V-0

.160[4.06] POINT OF CONTACT CARD SLOT .330[8.38]