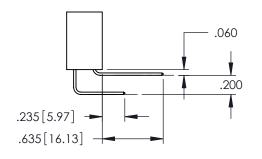

**SECTION A-A** 

.107 [2.72] .082 [2.08] .157 [4] .232 [5.89] .125(3.18) to .210(5.33) .125(3.18) to .210(5.33) Outside Tails Outside Tails .045(1.14) to .060(1.52) .045(1.14) to .060(1.52) Between Tails Between Tails **Contact Code 555 Contact Code 556** 