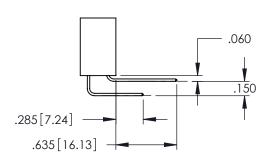

**SECTION A-A** 

.107 [2.72] .082 [2.08] .157 [4] .232 [5.89] .125(3.18) to .210(5.33) .125(3.18) to .210(5.33) Outside Tails Outside Tails .045(1.14) to .060(1.52) .045(1.14) to .060(1.52) Between Tails Between Tails **Contact Code 555 Contact Code 556** 