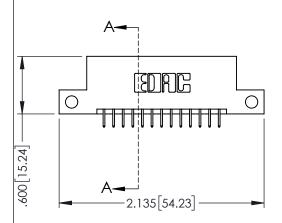

<u>Contact Dimensions:</u>
525-P.C. Tail .018 Sq.(0.46 Sq.) - Tail LG=.150(3.81)
.100 (2.54) Contact Spacing x .200 (5.08) Row Spacing

..330[8.38] CARD SLOT .160[4.06] POINT OF CONTACT

- INSULATOR MATERIAL: THERMOPLASTIC PBT BLACK, UL 94V-0
- CONTACT MATERIAL; COPPER TIN ALLOY CONTACT PLATING: GOLD ON THE MATING AREA, TIN PLATING ON THE CONTACT TAILS, NICKEL UNDERPLATE