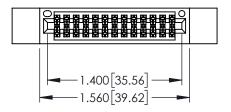

<u>Contact Dimensions:</u>
525-P.C. Tail .018 Sq.(0.46 Sq.) - Tail LG=.150(3.81)
.100 (2.54) Contact Spacing x .200 (5.08) Row Spacing

..330[8.38] CARD SLOT .160[4.06] POINT OF CONTACT

- INSULATOR MATERIAL: THERMOPLASTIC PBT BLACK, UL 94V-0
- CONTACT MATERIAL; COPPER TIN ALLOY CONTACT PLATING: GOLD ON THE MATING AREA, TIN PLATING ON THE CONTACT TAILS, NICKEL UNDERPLATE