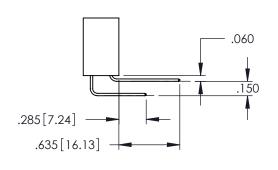

INSULATOR MATERIAL: THERMOPLASTIC PBT BLACK, UL 94V-0 CONTACT MATERIAL; COPPER TIN ALLOY

CONTACT PLATING: GOLD ON THE MATING AREA, TIN PLATING

ON THE CONTACT TAILS, NICKEL UNDERPLATE

.107 [2.72] .082 [2.08] .157 [4] .232 [5.89] .125(3.18) to .210(5.33) .125(3.18) to .210(5.33) Outside Tails Outside Tails .045(1.14) to .060(1.52) .045(1.14) to .060(1.52) Between Tails Between Tails **Contact Code 555 Contact Code 556** 