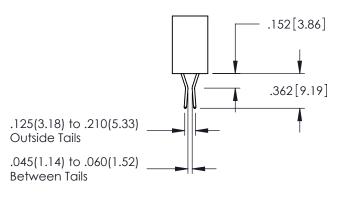

INSULATOR MATERIAL: THERMOPLASTIC PBT BLACK, UL 94V-0 CONTACT MATERIAL; COPPER TIN ALLOY

CONTACT PLATING: GOLD ON THE MATING AREA, TIN PLATING

ON THE CONTACT TAILS, NICKEL UNDERPLATE

.107 [2.72] .082 [2.08] .157 [4] .232 [5.89] .125(3.18) to .210(5.33) .125(3.18) to .210(5.33) Outside Tails Outside Tails .045(1.14) to .060(1.52) .045(1.14) to .060(1.52) Between Tails Between Tails **Contact Code 555 Contact Code 556** 

**Contact Code 558** 

## **Contact Code 559**

Contact Code 560

INSULATOR MATERIAL: THERMOPLASTIC POLYESTER, UL 94V-0 DAP MATERIAL AVAILABLE UPON REQUEST

CONTACT MATERIAL; COPPER ALLOY CONTACT PLATING: GOLD ON THE MATING AREA, TIN PLATING ON THE CONTACT TAILS, NICKEL UNDERPLATE