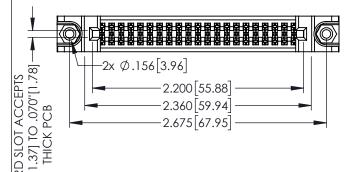

<u>Contact Dimensions:</u>
525-P.C. Tail .018 Sq.(0.46 Sq.) - Tail LG=.150(3.81)
.100 (2.54) Contact Spacing x .200 (5.08) Row Spacing

.160[4.06] POINT OF CONTACT CARD SLOT

330 [8.38]

**SECTION A-A** 

1

345/395 SERIES CARD EDGE CONNECTOR PART NUMBER: 395-042-525-588

ACAD REFERENCE NO. 345-ENG-MASTER

| CARE<br>.054" [1 |              |  |
|------------------|--------------|--|
|                  |              |  |
| 1                | EDRG         |  |
| +                |              |  |
| .250[6.35]       | 2.935[74.55] |  |