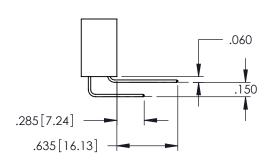

<u>Contact Dimensions:</u>
525-P.C. Tail .018 Sq.(0.46 Sq.) - Tail LG=.150(3.81)
.100 (2.54) Contact Spacing x .200 (5.08) Row Spacing 1 -2x Ø.156[3.96] CARD SLOT ACCEPTS .054" [1.37] TO .070"[1.78] THICK PCB 6.300 160.02 6.460 164.08 -6.775 172.09 .160[4.06] POINT OF CONTACT CARD SLOT 330 [8.38] EDRG **SECTION A-A** 600 [15.24] 250 [6.35] -7.035 [178.69]

INSULATOR MATERIAL: THERMOPLASTIC PBT BLACK, UL 94V-0

CONTACT MATERIAL; COPPER TIN ALLOY CONTACT PLATING: GOLD ON THE MATING AREA, TIN PLATING ON THE CONTACT TAILS, NICKEL UNDERPLATE

| 345/395 SERIES CARD EDGE CONNECTO | R |
|-----------------------------------|---|
| PART NUMBER: 395-062-525-488      |   |