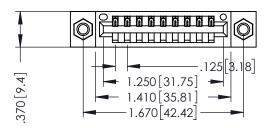

346/396 SERIES CARD EDGE CONNECTOR PART NUMBER: 396-009-522-107

YOUR CONNECTION TO QUALITY & SERVICE

**EDAC INC** TORONTO, ONTARIO CANADA

THESE DRAWINGS AND SPECIFICATIONS ARE THE PROPERTY OF EDAC INC.,AND SHALL NOT BE REPRODUCED, OR COPIED OR USED AS THE BASIS FOR THE MANUFACTURE OR SALE OF APPARATUS WITHOUT WRITTEN PERMISSION.

THIS IS A C.A.D. GENERATED DRAWING DO NOT MAKE MANUAL REVISIONS TO MASTER.

ISSUE NUMBER

ORIGINAL

1

- INSULATOR MATERIAL: THERMOPLASTIC POLYESTER, UL 94V-0 CONTACT MATERIAL; COPPER, NICKEL, TIN ALLOY CA-725 CONTACT PLATING: GOLD ON THE MATING AREA, TIN-LEAD
  - ON THE CONTACT TAILS, NICKEL UNDERPLATE