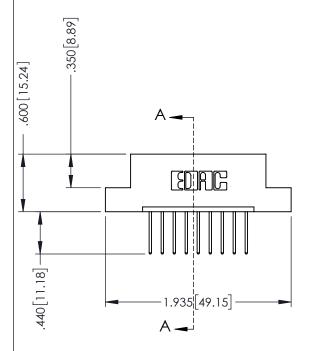

.330 [8.38] Slot Depth .160 [4.06] Point of Contact

**SECTION A-A** 

ISSUE NUMBER ORIGINAL 1

## **Contact Code 555**

## **Contact Code 556**

INSULATOR MATERIAL: THERMOPLASTIC POLYESTER, UL 94V-0 CONTACT MATERIAL; COPPER, NICKEL, TIN ALLOY CA-725 CONTACT PLATING: GOLD ON THE MATING AREA, TIN-LEAD

ON THE CONTACT TAILS, NICKEL UNDERPLATE

## 346/396 SERIES CARD EDGE CONNECTOR CONTACT CODE 555,556,558,559,560 DIMENSIONS

YOUR CONNECTION TO QUALITY & SERVICE

**EDAC INC** TORONTO, ONTARIO CANADA

THESE DRAWINGS AND SPECIFICATIONS ARE THE PROPERTY OF EDAC INC.,AND SHALL NOT BE REPRODUCED, OR COPIED OR USED AS THE BASIS FOR THE MANUFACTURE OR SALE OF APPARATUS WITHOUT WRITTEN PERMISSION.