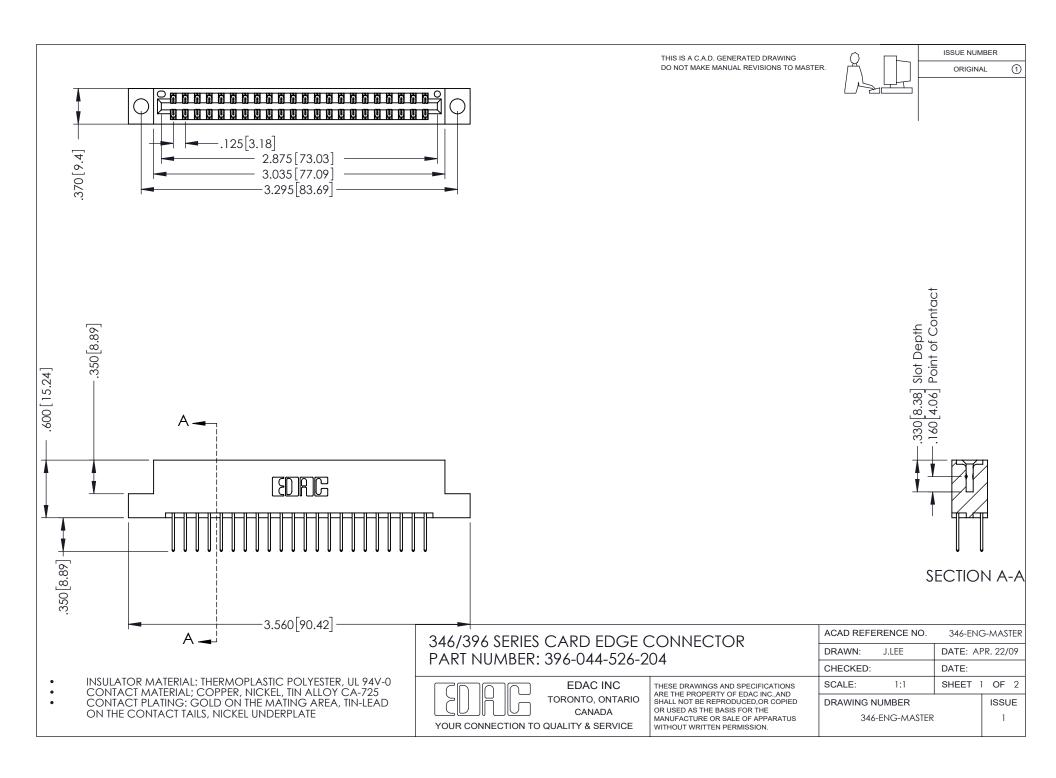

## **Contact Code 556**

INSULATOR MATERIAL: THERMOPLASTIC POLYESTER, UL 94V-0 CONTACT MATERIAL; COPPER, NICKEL, TIN ALLOY CA-725 CONTACT PLATING: GOLD ON THE MATING AREA, TIN-LEAD

ON THE CONTACT TAILS, NICKEL UNDERPLATE

## 346/396 SERIES CARD EDGE CONNECTOR CONTACT CODE 555,556,558,559,560 DIMENSIONS

YOUR CONNECTION TO QUALITY & SERVICE

**EDAC INC** TORONTO, ONTARIO CANADA

THESE DRAWINGS AND SPECIFICATIONS ARE THE PROPERTY OF EDAC INC.,AND SHALL NOT BE REPRODUCED, OR COPIED OR USED AS THE BASIS FOR THE MANUFACTURE OR SALE OF APPARATUS WITHOUT WRITTEN PERMISSION.