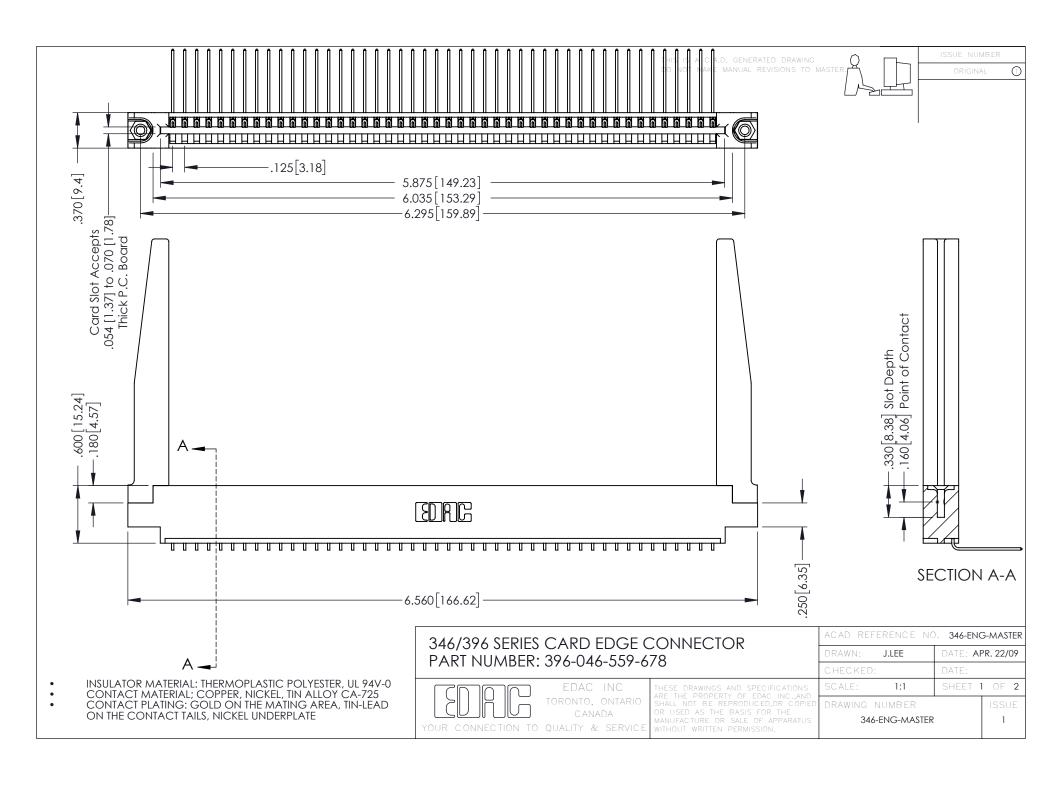

**Contact Code 555** 

**Contact Code 556** 

INSULATOR MATERIAL: THERMOPLASTIC POLYESTER, UL 94V-0 CONTACT MATERIAL; COPPER, NICKEL, TIN ALLOY CA-725

CONTACT PLATING: GOLD ON THE MATING AREA, TIN-LEAD ON THE CONTACT TAILS, NICKEL UNDERPLATE