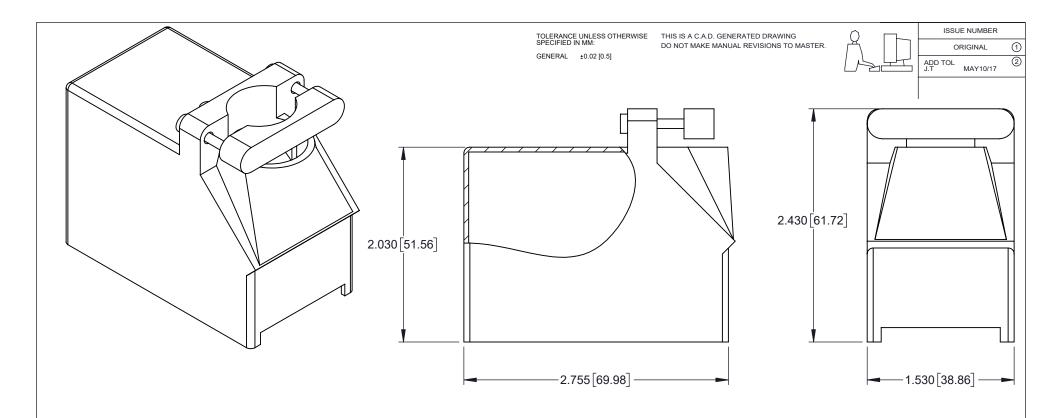

**ORDERING CODE:** 516-230-212 Series: -Cover Sub-Assembly: Cover Size: SIZE 120 \_\_\_\_

THIS SERIES FULLY CONFORMS TO THE **EUROPEAN UNION DIRECTIVES 2011/65/EC** RoHS COMPLIANCY.

MATERIAL: POLYCARBONATE, GREEN IN COLOR.

516 SERIES COVER ASSEMBLY PART NUMBER: 516-

**EDAC INC** TORONTO, ONTARIO CANADA

YOUR CONNECTION TO QUALITY & SERVICE WITHOUT WRITTEN PERMISSION.

| SOCIVIDLI                                                                                                                                                       |                     |                 |       |
|-----------------------------------------------------------------------------------------------------------------------------------------------------------------|---------------------|-----------------|-------|
| -230-212                                                                                                                                                        | DRAWN:R.STA.MONICA  | DATE: MAY.27/11 |       |
|                                                                                                                                                                 | CHECKED:            | DATE:           |       |
| HESE DRAWINGS AND SPECIFICATIONS RE THE PROPERTY OF EDAC INC.,AND HALL NOT BE REPRODUCED, OR COPIED R USED AS THE BASIS FOR THE ANUFACTURE OR SALE OF APPARATUS | SCALE: NOT TO SCALE | SHEET           | 1 1   |
|                                                                                                                                                                 | DRAWING NUMBER      |                 | ISSUE |
|                                                                                                                                                                 | 516-230-212         |                 | 2     |

ACAD REFERENCE NO. 516-230-212