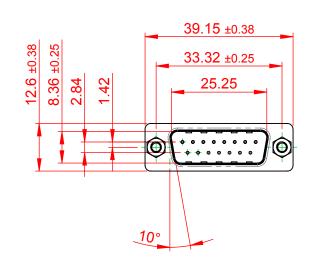

## 10.9 10.8 6.0

NOTES:

MATERIAL:

HOUSING: THERMOPLASTIC POLYESTER, UL94V-0 SHELL: STEEL, Sn or Ni PLATED CONTACT: COPPER ALLOY SEE ORDERING GUIDE FOR PLATING

OPERATING TEMPERATURE: -55°C ~ 85°C

CURRENT RATING: 3A PER CONTACT CONTACT RESISTANCE: 25mQ MAX. INSULATOR RESISTANCE: 5000MΩ min. DIELECTRIC WITHSTANDING VOLTAGE: 1000V AC rms