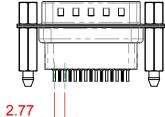

## 10.9 10.8 6.0

NOTES:

MATERIAL:

HOUSING: THERMOPLASTIC POLYESTER, UL94V-0 SHELL: STEEL, Sn or Ni PLATED CONTACT: COPPER ALLOY SEE ORDERING GUIDE FOR PLATING

OPERATING TEMPERATURE: -55°C ~ 85°C

CURRENT RATING: 3A PER CONTACT CONTACT RESISTANCE: 25mQ MAX. INSULATOR RESISTANCE: 5000MΩ min. DIELECTRIC WITHSTANDING VOLTAGE: 1000V AC rms