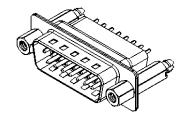

## 10.9 10.8 6.0

NOTES:

MATERIAL:

HOUSING: THERMOPLASTIC POLYESTER, UL94V-0 SHELL: STEEL, Sn or Ni PLATED CONTACT: COPPER ALLOY SEE ORDERING GUIDE FOR PLATING

OPERATING TEMPERATURE: -55°C ~ 85°C

CURRENT RATING: 3A PER CONTACT CONTACT RESISTANCE: 25mQ MAX. INSULATOR RESISTANCE: 5000MΩ min. DIELECTRIC WITHSTANDING VOLTAGE: 1000V AC rms