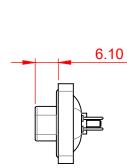

21.10

THIS SERIES FULLY CONFORMS TO THE EUROPEAN UNION DIRECTIVES 2011/65/EU FOR RoHS COMPLIANCY.

THIS IS A C.A.D. GENERATED DRAWING TOLERANCE UNLESS OTHERWISE SPECIFIED DO NOT MAKE MANUAL REVISIONS TO MASTER. .X ±0.25 .XX ±0.13 .XXX ±0.05

7W2 Male/Female

21W4 Male/Female

27W2 Male/Female

21W1 Male/Female

627 COMBO ASSEMBLY

4

ISSUE

1