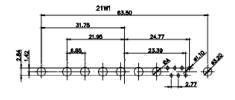

63.50

TOLERANCE UNLESS OTHERWISE SPECIFIED DAWING DO NOT MAKE MANUAL REVISIONS TO MASTER.

25W3 Male

36W4 Male

36W4 Female

13W3 Male

3

13W6 Male

43W2 Male

17W5 Female

 .X
 ±0.25

 .XX
 ±0.13

 .XXX
 ±0.05

9W4 Female

13W3 Female

47W1 Female

17W5 Male

COMPLIANT

2.77

|                                                                                                   |                                                                                | SW REFERENCE NO.: 627 COMBO ASSEMBLY                                                                                                                                                                           |                        |            |       |
|---------------------------------------------------------------------------------------------------|--------------------------------------------------------------------------------|----------------------------------------------------------------------------------------------------------------------------------------------------------------------------------------------------------------|------------------------|------------|-------|
|                                                                                                   | COMBINATION                                                                    | DRAWN: C.B                                                                                                                                                                                                     | DATE: JAN. 01/20       | 19         |       |
|                                                                                                   |                                                                                |                                                                                                                                                                                                                | CHECKED:               | DATE:      |       |
| THIS SERIES FULLY CONFORMS TO<br>THE EUROPEAN UNION DIRECTIVES<br>2011/65/EU FOR RoHS COMPLIANCY. | EDAC INC<br>TORONTO, ONTARIO<br>CANADA<br>YOUR CONNECTION TO QUALITY & SERVICE | THESE DRAWINGS AND SPECIFICATIONS<br>ARE THE PROPERTY OF EDAC INC.,AND<br>SHALL NOT BE REPRODUCED,OR COPIED<br>OR USED AS THE BASIS FOR THE<br>MANUFACTURE OR SALE OF APPARATUS<br>WITHOUT WRITTEN PERMISSION. | SCALE: N.T.S           | SHEET 4 OF | 4     |
|                                                                                                   |                                                                                |                                                                                                                                                                                                                | DRAWING NUMBER: 627W21 | V1624-1NA  | ISSUE |
|                                                                                                   |                                                                                |                                                                                                                                                                                                                | PART NUMBER: 627W21    | V1624-1NA  | 1     |