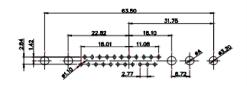

63.50

TOLERANCE UNLESS OTHERWISE SPECIFIED DAWING DO NOT MAKE MANUAL REVISIONS TO MASTER.

25W3 Male

36W4 Male

36W4 Female

13W3 Male

3

13W6 Male

43W2 Male

17W5 Female

 .X
 ±0.25

 .XX
 ±0.13

 .XXX
 ±0.05

9W4 Female

13W3 Female

47W1 Female