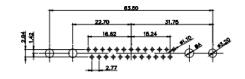

YOUR CONNECTION TO QUALITY & SERVICE

THIS SER THE EUR 2011/65/EU FOR RoHS COMPLIANCY.

| 47.00<br>23.65<br>13.85<br> |                    |
|-----------------------------|--------------------|
|                             | SW REFERENCE NO .: |
| COMBINATION D-SUB           | DRAWN: C.B         |
|                             |                    |

C.B DATE: JAN. 01/2019 WN: ECKED: DATE: SHEET 3 OF ALE: N.T.S 627W21W1624-1NA AWING NUMBER: MANUFACTURE OR SALE OF APPARATUS PART NUMBER: 627W21W1624-1NA WITHOUT WRITTEN PERMISSION.

47.0/

23.53

31.75 22.97