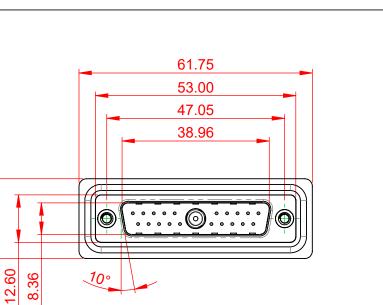

21.10

THIS SERIES FULLY CONFORMS TO THE EUROPEAN UNION DIRECTIVES 2011/65/EU FOR RoHS COMPLIANCY.

THIS IS A C.A.D. GENERATED DRAWING TOLERANCE UNLESS OTHERWISE SPECIFIED DO NOT MAKE MANUAL REVISIONS TO MASTER. .X ±0.25 .XX ±0.13 .XXX ±0.05

7W2 Male/Female

21W4 Male/Female

27W2 Male/Female

21W1 Male/Female

627 COMBO ASSEMBLY

4

ISSUE

1