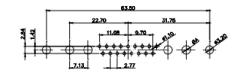

YOUR CONNECTION TO QUALITY & SERVICE

THIS SER THE EUR 2011/65/EU FOR RoHS COMPLIANCY.

| 47.00<br>23.65<br>13.85<br> |                    |
|-----------------------------|--------------------|
|                             | SW REFERENCE NO .: |
| COMBINATION D-SUB           | DRAWN: C.B         |
|                             |                    |

C.B DATE: JAN. 01/2019 WN: ECKED: DATE: SHEET 3 OF ALE: N.T.S 627W21W1624-1NA AWING NUMBER: MANUFACTURE OR SALE OF APPARATUS PART NUMBER: 627W21W1624-1NA WITHOUT WRITTEN PERMISSION.

47.0/

23.53

31.75 22.97