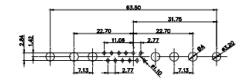

YOUR CONNECTION TO QUALITY & SERVICE

THIS SER THE EUR 2011/65/EU FOR RoHS COMPLIANCY.

| 47.00<br>23.65<br>13.85<br> |                    |
|-----------------------------|--------------------|
|                             | SW REFERENCE NO .: |
| COMBINATION D-SUB           | DRAWN: C.B         |
|                             |                    |

C.B DATE: JAN. 01/2019 WN: ECKED: DATE: SHEET 3 OF ALE: N.T.S 627W21W1624-1NA AWING NUMBER: MANUFACTURE OR SALE OF APPARATUS PART NUMBER: 627W21W1624-1NA WITHOUT WRITTEN PERMISSION.

47.0/

23.53

31.75 22.97