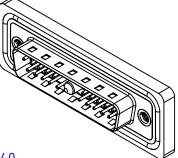

(1)

2W2 / 2WK2

5W5 Male

5W5 Female

COMPLIANT

3W3 / 3WK3

8W8 Male

5W1 Male/Female

7W2 Male/Female

21W4 Male/Female

27W2 Male/Female

21W1 Male/Female

627 COMBO ASSEMBLY

4

ISSUE

1