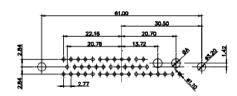

63.50

TOLERANCE UNLESS OTHERWISE SPECIFIED DAWING DO NOT MAKE MANUAL REVISIONS TO MASTER.

25W3 Male

36W4 Male

36W4 Female

13W3 Male

3

13W6 Male

43W2 Male

17W5 Female

 .X
 ±0.25

 .XX
 ±0.13

 .XXX
 ±0.05

9W4 Female

13W3 Female

47W1 Female

17W5 Male

COMPLIANT

2.77

|                                                                                                   |                                                                                | SW REFERENCE NO.: 627 COMBO ASSEMBLY                                                                                                                                                                           |                        |            |       |
|---------------------------------------------------------------------------------------------------|--------------------------------------------------------------------------------|----------------------------------------------------------------------------------------------------------------------------------------------------------------------------------------------------------------|------------------------|------------|-------|
|                                                                                                   | COMBINATION                                                                    | DRAWN: C.B                                                                                                                                                                                                     | DATE: JAN. 01/20       | 19         |       |
|                                                                                                   |                                                                                |                                                                                                                                                                                                                | CHECKED:               | DATE:      |       |
| THIS SERIES FULLY CONFORMS TO<br>THE EUROPEAN UNION DIRECTIVES<br>2011/65/EU FOR RoHS COMPLIANCY. | EDAC INC<br>TORONTO, ONTARIO<br>CANADA<br>YOUR CONNECTION TO QUALITY & SERVICE | THESE DRAWINGS AND SPECIFICATIONS<br>ARE THE PROPERTY OF EDAC INC.,AND<br>SHALL NOT BE REPRODUCED,OR COPIED<br>OR USED AS THE BASIS FOR THE<br>MANUFACTURE OR SALE OF APPARATUS<br>WITHOUT WRITTEN PERMISSION. | SCALE: N.T.S           | SHEET 4 OF | 4     |
|                                                                                                   |                                                                                |                                                                                                                                                                                                                | DRAWING NUMBER: 627W21 | V1624-1NA  | ISSUE |
|                                                                                                   |                                                                                |                                                                                                                                                                                                                | PART NUMBER: 627W21    | V1624-1NA  | 1     |