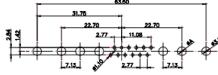

63.50

TOLERANCE UNLESS OTHERWISE SPECIFIED DAWING DO NOT MAKE MANUAL REVISIONS TO MASTER.

25W3 Male

36W4 Male

36W4 Female

13W3 Male

3

13W6 Male

43W2 Male

17W5 Female

 .X
 ±0.25

 .XX
 ±0.13

 .XXX
 ±0.05

9W4 Female

13W3 Female

47W1 Female

17W5 Male

COMPLIANT

2.77

|                                                                                                   |                                                                                | SW REFERENCE NO.: 627 COMBO ASSEMBLY                                                                                                                                                                           |                        |            |       |
|---------------------------------------------------------------------------------------------------|--------------------------------------------------------------------------------|----------------------------------------------------------------------------------------------------------------------------------------------------------------------------------------------------------------|------------------------|------------|-------|
|                                                                                                   | COMBINATION                                                                    | DRAWN: C.B                                                                                                                                                                                                     | DATE: JAN. 01/20       | 19         |       |
|                                                                                                   |                                                                                |                                                                                                                                                                                                                | CHECKED:               | DATE:      |       |
| THIS SERIES FULLY CONFORMS TO<br>THE EUROPEAN UNION DIRECTIVES<br>2011/65/EU FOR RoHS COMPLIANCY. | EDAC INC<br>TORONTO, ONTARIO<br>CANADA<br>YOUR CONNECTION TO QUALITY & SERVICE | THESE DRAWINGS AND SPECIFICATIONS<br>ARE THE PROPERTY OF EDAC INC.,AND<br>SHALL NOT BE REPRODUCED,OR COPIED<br>OR USED AS THE BASIS FOR THE<br>MANUFACTURE OR SALE OF APPARATUS<br>WITHOUT WRITTEN PERMISSION. | SCALE: N.T.S           | SHEET 4 OF | 4     |
|                                                                                                   |                                                                                |                                                                                                                                                                                                                | DRAWING NUMBER: 627W21 | V1624-1NA  | ISSUE |
|                                                                                                   |                                                                                |                                                                                                                                                                                                                | PART NUMBER: 627W21    | V1624-1NA  | 1     |