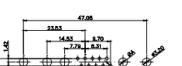

YOUR CONNECTION TO QUALITY & SERVICE

THIS SER THE EUR 2011/65/EU FOR RoHS COMPLIANCY.

| 47.00<br>23.65<br>13.85<br> |                    |
|-----------------------------|--------------------|
|                             | SW REFERENCE NO .: |
| COMBINATION D-SUB           | DRAWN: C.B         |
|                             |                    |

C.B DATE: JAN. 01/2019 WN: ECKED: DATE: SHEET 3 OF ALE: N.T.S 627W21W1624-1NA AWING NUMBER: MANUFACTURE OR SALE OF APPARATUS PART NUMBER: 627W21W1624-1NA WITHOUT WRITTEN PERMISSION.

47.0/

23.53

31.75 22.97