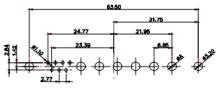

21.10

THIS SERIES FULLY CONFORMS TO THE EUROPEAN UNION DIRECTIVES 2011/65/EU FOR RoHS COMPLIANCY.

THIS IS A C.A.D. GENERATED DRAWING TOLERANCE UNLESS OTHERWISE SPECIFIED DO NOT MAKE MANUAL REVISIONS TO MASTER. .X ±0.25 .XX ±0.13 .XXX ±0.05

(1)

2W2 / 2WK2

5W5 Male

5W5 Female

COMPLIANT

3W3 / 3WK3

8W8 Male

5W1 Male/Female

7W2 Male/Female

21W4 Male/Female

27W2 Male/Female

21W1 Male/Female

627 COMBO ASSEMBLY

4

ISSUE

1