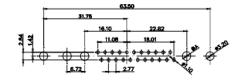

YOUR CONNECTION TO QUALITY & SERVICE

THIS SER THE EUR 2011/65/EU FOR RoHS COMPLIANCY.

| 47.00<br>23.65<br>13.85<br> |                    |
|-----------------------------|--------------------|
|                             | SW REFERENCE NO .: |
| COMBINATION D-SUB           | DRAWN: C.B         |
|                             |                    |

C.B DATE: JAN. 01/2019 WN: ECKED: DATE: SHEET 3 OF ALE: N.T.S 627W21W1624-1NA AWING NUMBER: MANUFACTURE OR SALE OF APPARATUS PART NUMBER: 627W21W1624-1NA WITHOUT WRITTEN PERMISSION.

47.0/

23.53

31.75 22.97