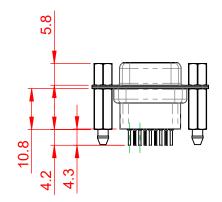

10.7

|                                        | 628 SERIES D-SUB CONNECTOR                                                                                                                                                                                     |                          | SW REFERENCE NO.: 628 ASSEMBLY |       |  |
|----------------------------------------|----------------------------------------------------------------------------------------------------------------------------------------------------------------------------------------------------------------|--------------------------|--------------------------------|-------|--|
| 628 SERIES D-SUB C                     |                                                                                                                                                                                                                |                          | DATE: AUG. 01/2                | 018   |  |
|                                        |                                                                                                                                                                                                                |                          | DATE:                          |       |  |
| EDAC INC<br>TORONTO, ONTARIO<br>CANADA | THESE DRAWINGS AND SPECIFICATIONS<br>ARE THE PROPERTY OF EDAC INC.,AND<br>SHALL NOT BE REPRODUCED,OR COPIED<br>OR USED AS THE BASIS FOR THE<br>MANUFACTURE OR SALE OF APPARATUS<br>WITHOUT WRITTEN PERMISSION. | SCALE: 1:1               | SHEET 1 OF                     | 1     |  |
|                                        |                                                                                                                                                                                                                | DRAWING NUMBER: 628-009- | 221-277                        | ISSUE |  |
| YOUR CONNECTION TO QUALITY & SERVICE   |                                                                                                                                                                                                                | PART NUMBER: 628-009-    | 221-277                        | 1     |  |