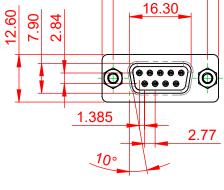

10.7

|                                        | 628 SERIES D-SUB CONNECTOR                                                                                                                                                                                     |                          | SW REFERENCE NO.: 628 ASSEMBLY |       |  |
|----------------------------------------|----------------------------------------------------------------------------------------------------------------------------------------------------------------------------------------------------------------|--------------------------|--------------------------------|-------|--|
| 628 SERIES D-SUB C                     |                                                                                                                                                                                                                |                          | DATE: AUG. 01/2                | 018   |  |
|                                        |                                                                                                                                                                                                                |                          | DATE:                          |       |  |
| EDAC INC<br>TORONTO, ONTARIO<br>CANADA | THESE DRAWINGS AND SPECIFICATIONS<br>ARE THE PROPERTY OF EDAC INC.,AND<br>SHALL NOT BE REPRODUCED,OR COPIED<br>OR USED AS THE BASIS FOR THE<br>MANUFACTURE OR SALE OF APPARATUS<br>WITHOUT WRITTEN PERMISSION. | SCALE: 1:1               | SHEET 1 OF                     | 1     |  |
|                                        |                                                                                                                                                                                                                | DRAWING NUMBER: 628-009- | 221-277                        | ISSUE |  |
| YOUR CONNECTION TO QUALITY & SERVICE   |                                                                                                                                                                                                                | PART NUMBER: 628-009-    | 221-277                        | 1     |  |