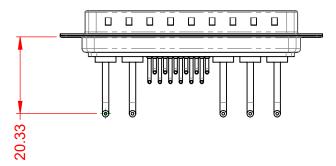

THIS IS A C.A.D. GENERATED DRAWING DO NOT MAKE MANUAL REVISIONS TO MASTER.



| ISSUE NUMBER |  |
|--------------|--|
| ORIGINAL     |  |

(1)





NOTES:

MATERIAL: HOUSING: SHELL: CONTACT:

THERMOPLASTIC POLYESTER, UL94V-0 STEEL, NICKEL PLATED COPPER ALLOY, 30µ" GOLD PLATED



POWER/CO-AX CONTACT RATING: (IF PRESENT) SIGNAL CONTACT CURRENT RATING: 5A PER CONTACT SIGNAL CONTACT RESISTANCE:  $10m\Omega$  MAX. **INSULATOR RESISTANCE:** 5000MΩ min. DIELECTRIC

WITHSTANDING VOLTAGE:

**OPERATING TEMPERATURE:** 

10A (CURRENT)

-55°C ~ 125°C

1000V AC rms



|             | COMBINATION D-SUB             |                                                                                                        | SW REFERENCE NO.: 629 COMBO ASSEMBLY |                  |       |
|-------------|-------------------------------|--------------------------------------------------------------------------------------------------------|--------------------------------------|------------------|-------|
|             |                               |