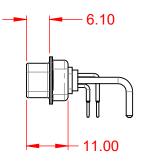

THIS IS A C.A.D. GENERATED DRAWING DO NOT MAKE MANUAL REVISIONS TO MASTER.



| ISSUE NUMBER |  |
|--------------|--|
| ORIGINAL     |  |

(1)





NOTES:

MATERIAL: HOUSING: SHELL: CONTACT:

THERMOPLASTIC POLYESTER, UL94V-0 STEEL, NICKEL PLATED COPPER ALLOY, 30µ" GOLD PLATED



POWER/CO-AX CONTACT RATING: (IF PRESENT) SIGNAL CONTACT CURRENT RATING: 5A PER CONTACT SIGNAL CONTACT RESISTANCE:  $10m\Omega$  MAX. **INSULATOR RESISTANCE:** 5000MΩ min. DIELECTRIC

WITHSTANDING VOLTAGE:

**OPERATING TEMPERATURE:** 

10A (CURRENT)

-55°C ~ 125°C

1000V AC rms



|             | COMBINATION D-SUB             |                                                                                                        | SW REFERENCE NO.: 629 COMBO ASSEMBLY |                  |       |
|-------------|-------------------------------|--------------------------------------------------------------------------------------------------------|--------------