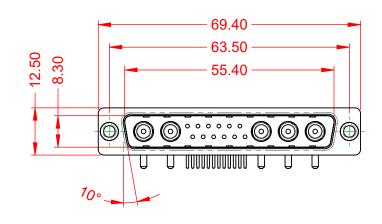

**OPERATING TEMPERATURE:** 

10A (CURRENT)

-55°C ~ 125°C

1000V AC rms

|             | COMBINATION D-SUB             |                                                                                                        | SW REFERENCE NO.: 629 COMBO ASSEMBLY |                  |       |
|-------------|-------------------------------|--------------------------------------------------------------------------------------------------------|--------------------------------------|------------------|-------|
|             |                               |                                                                                                        | DRAWN: C.B                           | DATE: JAN. 01/20 | 19    |
|             |                               |                                                                                                        | CHECKED:                             | DATE:            |       |
| то          | EDAC INC                      | THESE DRAWINGS AND SPECIFICATIONS<br>ARE THE PROPERTY OF EDAC INC. AND                                 | SCALE: (IN C.A.D. 1:1)               | SHEET 1 OF       | 2     |
| VES<br>NCY. | CONNECTION TO CHARTER SEDVICE | SHALL NOT BE REPRODUCED, OR COPIED<br>OR USED AS THE BASIS FOR THE<br>MANUFACTURE OR SALE OF APPARATUS | DRAWING NUMBER: 629-17W5650-1N1      |                  | ISSUE |
|             |                               |                                                                                                        | PART NUMBER: 629-17W                 | 5650-1N1         | 1     |