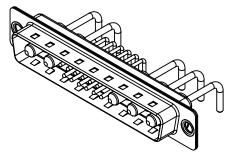

**OPERATING TEMPERATURE:** 

10A (CURRENT)

-55°C ~ 125°C

1000V AC rms

|             | COMBINATION D-SUB             |                                                                                                        | SW REFERENCE NO.: 629 COMBO ASSEMBLY |                  |       |
|-------------|-------------------------------|--------------------------------------------------------------------------------------------------------|--------------------------------------|------------------|-------|
|             |                               |                                                                                                        | DRAWN: C.B                           | DATE: JAN. 01/20 | 19    |
|             |                               |                                                                                                        | CHECKED:                             | DATE:            |       |
| то          | EDAC INC                      | THESE DRAWINGS AND SPECIFICATIONS<br>ARE THE PROPERTY OF EDAC INC. AND                                 | SCALE: (IN C.A.D. 1:1)               | SHEET 1 OF       | 2     |
| VES<br>NCY. | CONNECTION TO CHARTER SEDVICE | SHALL NOT BE REPRODUCED, OR COPIED<br>OR USED AS THE BASIS FOR THE<br>MANUFACTURE OR SALE OF APPARATUS | DRAWING NUMBER: 629-17W5650-1N1      |                  | ISSUE |
|             |                               |                                                                                                        | PART NUMBER: 629-17W                 | 5650-1N1         | 1     |