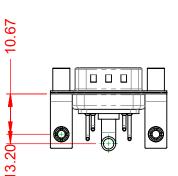

TOLERANCE UNLESS OTHERWISE SPECIFIED DO NOT MAKE MANUAL REVISIONS TO MASTER.

| ISSUE NUMBER |
|--------------|
| ORIGINAL     |
|              |

(1)

NOTES:

MATERIAL: HOUSING: SHELL: CONTACT:

OPERATING TEMPERATURE:

.X±0.25.XX±0.13.XXX±0.05

POWER/CO-AX CONTACT RATING:40A (CURRENT)(IF PRESENT)SIGNAL CONTACT CURRENT RATING:5A PER CONTACTSIGNAL CONTACT RESISTANCE:10mΩ MAX.

INSULATOR RESISTANCE: DIELECTRIC WITHSTANDING VOLTAGE: 5000MΩ min.

1000V AC rms

-55°C ~ 125°C

THERMOPLASTIC POLYESTER, UL94V-0

COPPER ALLOY, 30µ" GOLD PLATED

STEEL, NICKEL PLATED

|                                      | COMBINATION D-SUB                                                                                                                     |                          | SW REFERENCE NO.: 629 COMBO ASSEMBLY |       |  |
|--------------------------------------|---------------------------------------------------------------------------------------------------------------------------------------|--------------------------|--------------------------------------|-------|--|
| COMBINATION                          |                                                                                                                                       |                          | DATE: JAN. 01/20                     | 19    |  |
|                                      |                                                                                                                                       |                          | DATE:                                |       |  |
| EDAC INC                             | THESE DRAWINGS AND SPECIFICATIONS<br>ARE THE PROPERTY OF EDAC INC.,AND                                                                | SCALE: (IN C.A.D. 1:1)   | SHEET 1 OF                           | 2     |  |
|                                      | SHALL NOT BE REPRODUCED, OR COPIED<br>OR USED AS THE BASIS FOR THE<br>MANUFACTURE OR SALE OF APPARATUS<br>WITHOUT WRITTEN PERMISSION. | DRAWING NUMBER: 629-5W1- | 640-4N5                              | ISSUE |  |
| YOUR CONNECTION TO QUALITY & SERVICE |                                                                                                                                       | PART NUMBER: 629-5W1-    | 640-4N5                              | 1     |  |