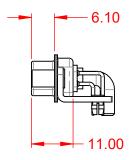

TOLERANCE UNLESS OTHERWISE SPECIFIED DO NOT MAKE MANUAL REVISIONS TO MASTER.

| ISSUE NUMBER |
|--------------|
| ORIGINAL     |
|              |

(1)

NOTES:

MATERIAL: HOUSING: SHELL: CONTACT:

OPERATING TEMPERATURE:

.X±0.25.XX±0.13.XXX±0.05

POWER/CO-AX CONTACT RATING:40A (CURRENT)(IF PRESENT)SIGNAL CONTACT CURRENT RATING:5A PER CONTACTSIGNAL CONTACT RESISTANCE:10mΩ MAX.

INSULATOR RESISTANCE: DIELECTRIC WITHSTANDING VOLTAGE: 5000MΩ min.

1000V AC rms

-55°C ~ 125°C

THERMOPLASTIC POLYESTER, UL94V-0

COPPER ALLOY, 30µ" GOLD PLATED

STEEL, NICKEL PLATED

|                                      | COMBINATION D-SUB                                                                                                                     |                          | SW REFERENCE NO.: 629 COMBO ASSEMBLY |       |  |
|--------------------------------------|---------------------------------------------------------------------------------------------------------------------------------------|--------------------------|--------------------------------------|-------|--|
| COMBINATION                          |                                                                                                                                       |                          | DATE: JAN. 01/20                     | 19    |  |
|                                      |                                                                                                                                       |                          | DATE:                                |       |  |
| EDAC INC                             | THESE DRAWINGS AND SPECIFICATIONS<br>ARE THE PROPERTY OF EDAC INC.,AND                                                                | SCALE: (IN C.A.D. 1:1)   | SHEET 1 OF                           | 2     |  |
|                                      | SHALL NOT BE REPRODUCED, OR COPIED<br>OR USED AS THE BASIS FOR THE<br>MANUFACTURE OR SALE OF APPARATUS<br>WITHOUT WRITTEN PERMISSION. | DRAWING NUMBER: 629-5W1- | 640-4N5                              | ISSUE |  |
| YOUR CONNECTION TO QUALITY & SERVICE |                                                                                                                                       | PART NUMBER: 629-5W1-    | 640-4N5                              | 1     |  |