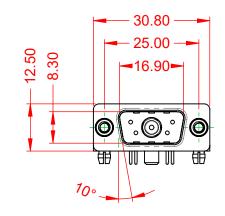

TOLERANCE UNLESS OTHERWISE SPECIFIED DO NOT MAKE MANUAL REVISIONS TO MASTER.

| ISSUE NUMBER |
|--------------|
| ORIGINAL     |
|              |

(1)

NOTES:

MATERIAL: HOUSING: SHELL: CONTACT:

OPERATING TEMPERATURE:

.X±0.25.XX±0.13.XXX±0.05

POWER/CO-AX CONTACT RATING:40A (CURRENT)(IF PRESENT)SIGNAL CONTACT CURRENT RATING:5A PER CONTACTSIGNAL CONTACT RESISTANCE:10mΩ MAX.

INSULATOR RESISTANCE: DIELECTRIC WITHSTANDING VOLTAGE: 5000MΩ min.

1000V AC rms

-55°C ~ 125°C

THERMOPLASTIC POLYESTER, UL94V-0

COPPER ALLOY, 30µ" GOLD PLATED

STEEL, NICKEL PLATED

|                                      | COMBINATION D-SUB                                                                                                                     |                          | SW REFERENCE NO.: 629 COMBO ASSEMBLY |       |  |
|--------------------------------------|---------------------------------------------------------------------------------------------------------------------------------------|--------------------------|--------------------------------------|-------|--|
| COMBINATION                          |                                                                                                                                       |                          | DATE: JAN. 01/20                     | 19    |  |
|                                      |                                                                                                                                       |                          | DATE:                                |       |  |
| EDAC INC                             | THESE DRAWINGS AND SPECIFICATIONS<br>ARE THE PROPERTY OF EDAC INC.,AND                                                                | SCALE: (IN C.A.D. 1:1)   | SHEET 1 OF                           | 2     |  |
|                                      | SHALL NOT BE REPRODUCED, OR COPIED<br>OR USED AS THE BASIS FOR THE<br>MANUFACTURE OR SALE OF APPARATUS<br>WITHOUT WRITTEN PERMISSION. | DRAWING NUMBER: 629-5W1- | 640-4N5                              | ISSUE |  |
| YOUR CONNECTION TO QUALITY & SERVICE |                                                                                                                                       | PART NUMBER: 629-5W1-    | 640-4N5                              | 1     |  |