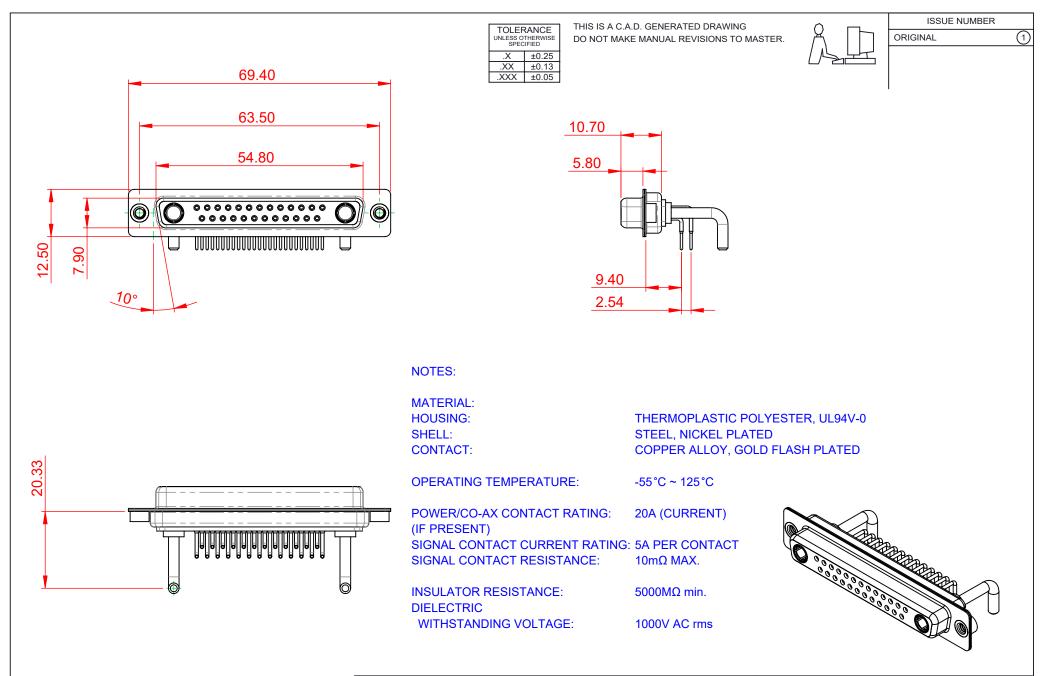

|                                  | COMBINATION D-SUB                                                      |                                 | SW REFERENCE NO.: 630 COMBO ASSEMBLY |       |  |
|----------------------------------|------------------------------------------------------------------------|---------------------------------|--------------------------------------|-------|--|
| COMBINA                          |                                                                        |                                 | DATE: JAN. 01/20                     | 19    |  |
|                                  |                                                                        |                                 | DATE:                                |       |  |
| EDAC INC                         | THESE DRAWINGS AND SPECIFICATIONS<br>ARE THE PROPERTY OF EDAC INC. AND | SCALE: (IN C.A.D. 1:1)          | SHEET 1 OF                           | 2     |  |
|                                  | OR USED AS THE BASIS FOR THE                                           | DRAWING NUMBER: 630-27W2250-2N2 |                                      | ISSUE |  |
| YOUR CONNECTION TO QUALITY & SER | ICE MANUFACTURE OR SALE OF APPARATUS WITHOUT WRITTEN PERMISSION.       | PART NUMBER: 630-27W2250-2N2    |                                      | 1     |  |