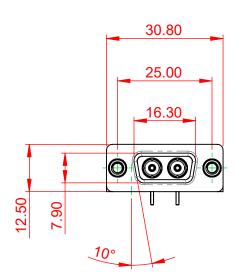

630-2W2-240-5NE

THIS SERIES FULLY CONFORMS TO THE EUROPEAN UNION DIRECTIVES 2011/65/EU FOR RoHS COMPLIANCY.

TOLERANCE UNLESS OTHERWISE SPECIFIED

.X ±0.25 .XX ±0.13 .XXX ±0.05

THIS IS A C.A.D. GENERATED DRAWING DO NOT MAKE MANUAL REVISIONS TO MASTER.