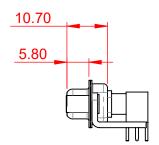

630-2W2-240-5NE

THIS SERIES FULLY CONFORMS TO THE EUROPEAN UNION DIRECTIVES 2011/65/EU FOR RoHS COMPLIANCY.

TOLERANCE UNLESS OTHERWISE SPECIFIED

.X ±0.25 .XX ±0.13 .XXX ±0.05

THIS IS A C.A.D. GENERATED DRAWING DO NOT MAKE MANUAL REVISIONS TO MASTER.