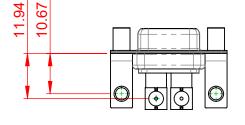

630-2W2-240-5NE

THIS SERIES FULLY CONFORMS TO THE EUROPEAN UNION DIRECTIVES 2011/65/EU FOR RoHS COMPLIANCY.

TOLERANCE UNLESS OTHERWISE SPECIFIED

.X ±0.25 .XX ±0.13 .XXX ±0.05

THIS IS A C.A.D. GENERATED DRAWING DO NOT MAKE MANUAL REVISIONS TO MASTER.

630-2W2-240-5NE

PART NUMBER: