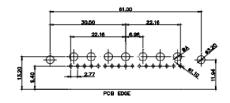

7W2 Male/Female

21W4 Male/Female

5W5 Female

8W8 Female

11W1 Male/Female

PCB EDGE

27W2 Male/Female

17W2 Male/Female