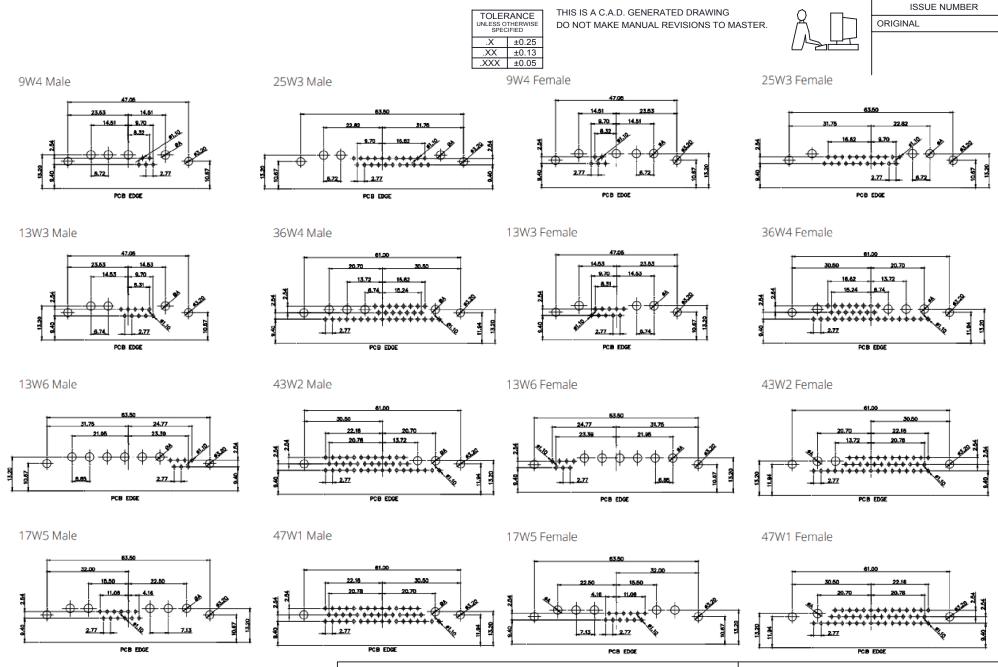

| UNLESS O | TOLERANCE<br>UNLESS OTHERWISE<br>SPECIFIED |  |  |  |  |
|----------|--------------------------------------------|--|--|--|--|
| .X       | ±0.25                                      |  |  |  |  |
| .XX      | ±0.13                                      |  |  |  |  |
| .XXX     | ±0.05                                      |  |  |  |  |

THIS IS A C.A.D. GENERATED DRAWING DO NOT MAKE MANUAL REVISIONS TO MASTER.

ISSUE NUMBER ORIGINAL

## NOTES:

MATERIAL:

HOUSING: THERMOPLASTIC POLYESTER, UL94V-0

SHELL: STEEL, Sn or Ni PLATED

CONTACT: COPPER ALLOY SEE ORDERING GUIDE FOR PLATING

OPERATING TEMPERATURE: -55°C ~ 125°C

SIGNAL CONTACT CURRENT RATING: 5A PER CONTACT

SIGNAL CONTACT RESISTANCE: 10mΩ MAX. INSULATOR RESISTANCE:  $5000M\Omega$  min.

**DIELECTRIC** 

WITHSTANDING VOLTAGE: 1000V AC rms

|  | T | T |  |
|--|---|---|--|