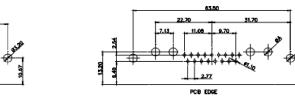

7W2 Male/Female

21W4 Male/Female

5W5 Female

8W8 Female

11W1 Male/Female

PCB EDGE

27W2 Male/Female

17W2 Male/Female