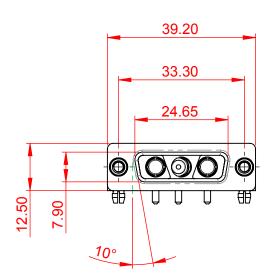

## NOTES:

MATERIAL:

HOUSING: THERMOPLASTIC POLYESTER, UL94V-0

SHELL: STEEL, Sn or Ni PLATED

CONTACT: COPPER ALLOY SEE ORDERING GUIDE FOR PLATING

OPERATING TEMPERATURE: -55°C ~ 125°C

SIGNAL CONTACT CURRENT RATING: 5A PER CONTACT

SIGNAL CONTACT RESISTANCE: 10mΩ MAX. INSULATOR RESISTANCE:  $5000M\Omega$  min.

**DIELECTRIC** 

WITHSTANDING VOLTAGE: 1000V AC rms

|  | T | T |  |
|--|---|---|--|

630-3WK3640-1TD

PART NUMBER:

THIS SERIES FULLY CONFORMS TO THE EUROPEAN UNION DIRECTIVES 2011/65/EU FOR RoHS COMPLIANCY.

TOLERANCE UNLESS OTHERWISE SPECIFIED

.X ±0.25 .XX ±0.13 .XXX ±0.05

THIS IS A C.A.D. GENERATED DRAWING DO NOT MAKE MANUAL REVISIONS TO MASTER.