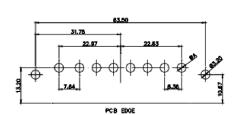

7W2 Male/Female

21W4 Male/Female

5W5 Female

8W8 Female

11W1 Male/Female

PCB EDGE

27W2 Male/Female

17W2 Male/Female