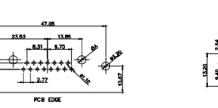

.XXX ±0.05

THIS IS A C.A.D. GENERATED DRAWING DO NOT MAKE MANUAL REVISIONS TO MASTER.

ISSUE NUMBER ORIGINAL

2W2 / 2WK2

3W3 / 3WK3

5W1 Male/Female

24W7 Male/Female

5W5 Male

7W2 Male/Female

21W4 Male/Female

5W5 Female

8W8 Female

11W1 Male/Female

PCB EDGE

27W2 Male/Female

17W2 Male/Female