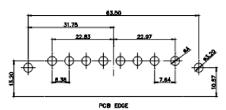

7W2 Male/Female

21W4 Male/Female

5W5 Female

8W8 Female

11W1 Male/Female

PCB EDGE

27W2 Male/Female

17W2 Male/Female