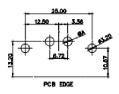

7W2 Male/Female

21W4 Male/Female

5W5 Female

8W8 Female

11W1 Male/Female

PCB EDGE

27W2 Male/Female

17W2 Male/Female

PCB EDGE

630-3WK3640-1TD DRAWING NUMBER: **ISSUE** PART NUMBER: 630-3WK3640-1TD

THIS SERIES FULLY CONFORMS TO THE EUROPEAN UNION DIRECTIVES 2011/65/EU FOR RoHS COMPLIANCY.

THIS SERIES FULLY CONFORMS TO THE EUROPEAN UNION DIRECTIVES 2011/65/EU FOR RoHS COMPLIANCY.